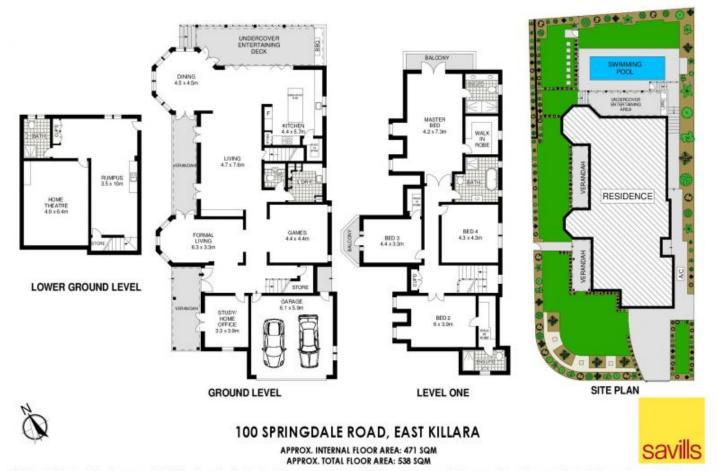

## 100 Springdale Road East Killara NSW

Fabulous Full Brick Family Home in Killara's Premier Street Standing elegantly as an exquisite example of flawless interior and exterior design, this stunning, as new, double brick home is set in the renowned Springdale Road, arguably Killara's most exclusive, east-side address. Providing a unique lifestyle opportunity like no other, the home offers a superb family friendly layout catering to easy living and generous entertaining. Flooded with natural light from its north-to-rear aspect & manicured level gardens with a selection of private & inviting alfresco entertaining areas makes it an idyllic setting for bringing up a family. Peacefully positioned on an enviable level block with a wide frontage & charming street appeal, it's sure to impress the most discerning of buyers & enjoys an ultra convenient location moments to transport, schools, shops & parks.

The ultimate family package - long or short settlement

5 **4** 5 **4** 2 **4** 

Land Size: 847 sqm

View : https://www.savillsresidential.com.au/sale/n

sw/north-shore-upper/east-killara/residential

/house/5961506

Scale in metres, indicative only. Dimensions are approximata. All information contained herein is gethered from sources we balleve to be reliable. However we cannot guarantee its accuracy and interested persons should rely on their own enquiries. www.visionphoto.com.au