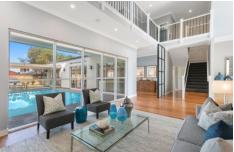

## 121 Warrimoo Avenue St Ives NSW

Designed to embrace the perfect indoor/outdoor lifestyle, this brand new palatial residence represents an outstanding opportunity for growing and extended families. Graced with a captivating streetscape, inside offers an extensive selection of beautifully appointed living spaces while the easy-care level gardens, al fresco terrace and sparkling in-ground pool provide an idyllic sanctuary for adults and young children alike. Positioned an easy 800m stroll to the highly acclaimed St Ives North Public School, its coveted setting is footsteps from transport services, local shops and walking distance to popular Warrimoo Oval and tennis courts.

- ? Wide cathedral entry foyer flowing to a vast dual-level floor plan
- ? Family living area with timber floors and swimming pool vistas

5 **4 4 2 2** 

**Price**: \$3,150,000

**View**: https://www.savillsresidential.com.au/sale/nsw/north-shore-upper/st-ives/residential/house/596152