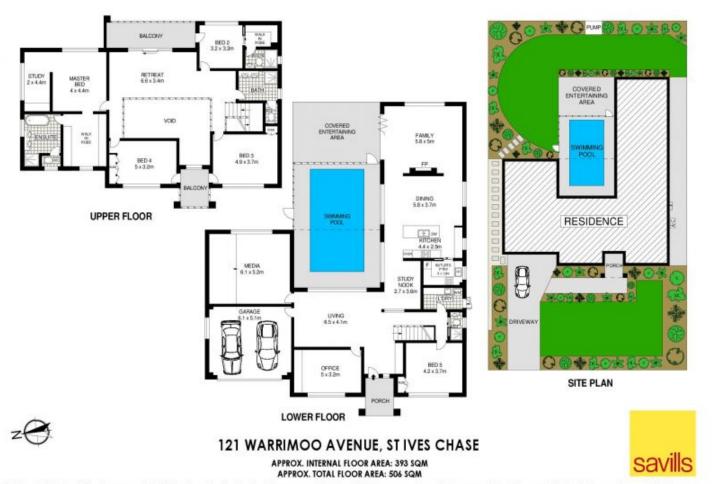

## 121 Warrimoo Avenue St Ives NSW

Designed to embrace the perfect indoor/outdoor lifestyle, this brand new palatial residence represents an outstanding opportunity for growing and extended families. Graced with a captivating streetscape, inside offers an extensive selection of beautifully appointed living spaces while the easy-care level gardens, al fresco terrace and sparkling in-ground pool provide an idyllic sanctuary for adults and young children alike. Positioned an easy 800m stroll to the highly acclaimed St Ives North Public School, its coveted setting is footsteps from transport services, local shops and walking distance to popular Warrimoo Oval and tennis courts.

- ? Wide cathedral entry foyer flowing to a vast dual-level floor plan
- ? Family living area with timber floors and swimming pool vistas

5 **4 4 2 2** 

**Price**: \$3,150,000

**View**: https://www.savillsresidential.com.au/sale/nsw/north-shore-upper/st-ives/residential/house/596152

8

Scale in metres, indicative only. Dimensions are approximata. All information contained herein is gethered from sources we balleve to be reliable. However we cannot guarantee its accuracy and interested persons should rely on their own enquiries. www.visionphoto.com.au