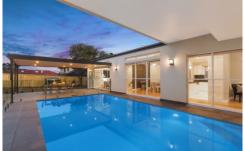

## 121 Warrimoo Avenue St Ives NSW

Designed to embrace the perfect indoor/outdoor lifestyle, this brand new palatial residence represents an outstanding opportunity for growing and extended families. Graced with a captivating streetscape, inside offers an extensive selection of beautifully appointed living spaces while the easy-care level gardens, al fresco terrace and sparkling in-ground pool provide an idyllic sanctuary for adults and young children alike. Positioned an easy 800m stroll to the highly acclaimed St Ives North Public School, its coveted setting is footsteps from transport services, local shops and walking distance to popular Warrimoo Oval and tennis courts.

- ? Wide cathedral entry foyer flowing to a vast dual-level floor plan
- ? Family living area with timber floors and swimming pool vistas

5 **4 4 2 2** 

**Price**: \$3,150,000

**View**: https://www.savillsresidential.com.au/sale/nsw/north-shore-upper/st-ives/residential/house/596152