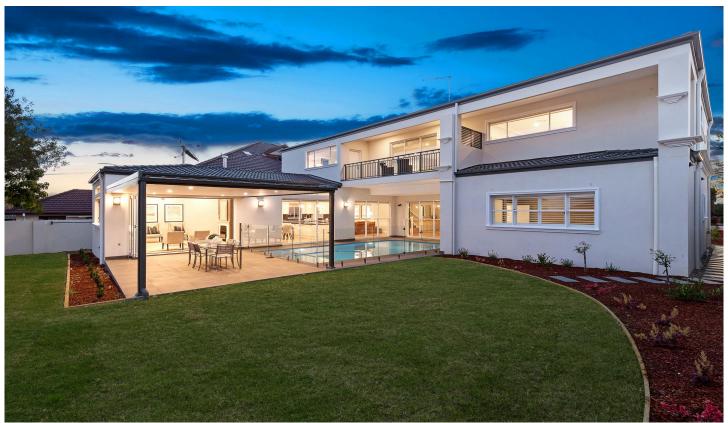

## 121 Warrimoo Avenue St Ives NSW

Designed to embrace the perfect indoor/outdoor lifestyle, this brand new palatial residence represents an outstanding opportunity for growing and extended families. Graced with a captivating streetscape, inside offers an extensive selection of beautifully appointed living spaces while the easy-care level gardens, al fresco terrace and sparkling in-ground pool provide an idyllic sanctuary for adults and young children alike. Positioned an easy 800m stroll to the highly acclaimed St Ives North Public School, its coveted setting is footsteps from transport services, local shops and walking distance to popular Warrimoo Oval and tennis courts.

- ? Wide cathedral entry foyer flowing to a vast dual-level floor plan
- ? Family living area with timber floors and swimming pool vistas

5 **4 4 2 2** 

**Price**: \$3,150,000

**View**: https://www.savillsresidential.com.au/sale/nsw/north-shore-upper/st-ives/residential/house/596152