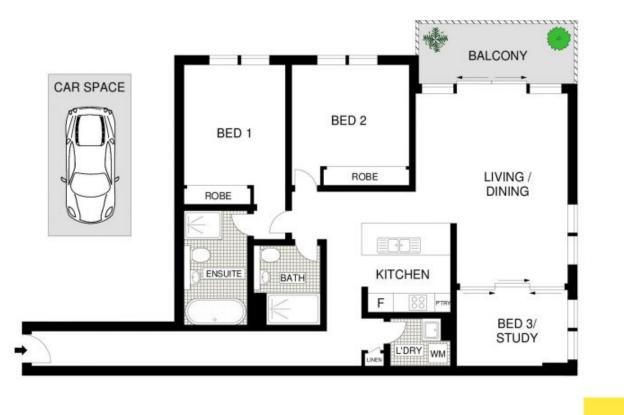

## 356/132 KILLEATON STREET, ST IVES

APPROX. INTERNAL FLOOR AREA: 96 SQM APPROX. TOTAL FLOOR AREA: 103 SQM

Scale in metres. Indicative only. Dimensions are approximate. All information contained herein is gathered from sources we believe to be reliable. However we cannot guarantee its accuracy and interested persons should rely on their own enquines.