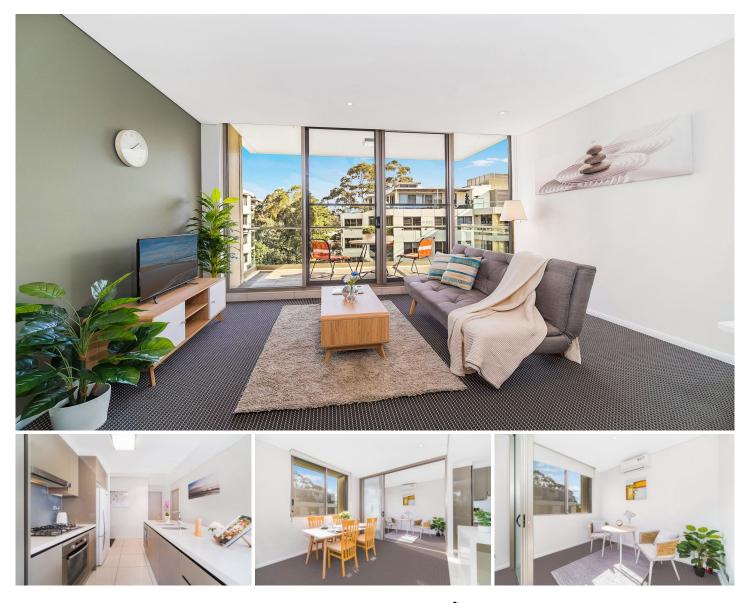

## 356/132-138 Killeaton Street St Ives NSW

Bathed in natural light and enjoying a prime elevated position, this excellent as new apartment will offer you perfect lifestyle with ultimate convenience to transport options, St Ives Village and schools yet in such a quiet and idyllic location. Located in the highly sought after Alcove complex and looking out over meticulously manicured lawns and gardens, this rare gem can't fail to excite the most discerning of buyers.

- ? Open-plan lounge and dining flowing to covered entertaining balcony
- ? 3 spacious bedrooms, 2 with generous built in wardrobes ? 2 modern bathrooms including master en-suite
- ? Modern gas kitchen with breakfast bar and European appliances
- ? Reverse cycle air conditioning, manicured lawns and gardens, Gym, pool, sauna