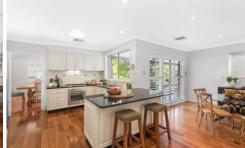

- ? Spacious light-filled formal living & dining room opens to outdoor setting
- ? Expansive family room flows through bi-folds to sunny north-facing deck

5 **4** 3 **4** 4

Land Size: 1000 sqm

View : https://www.savillsresidential.com.au/sale/n