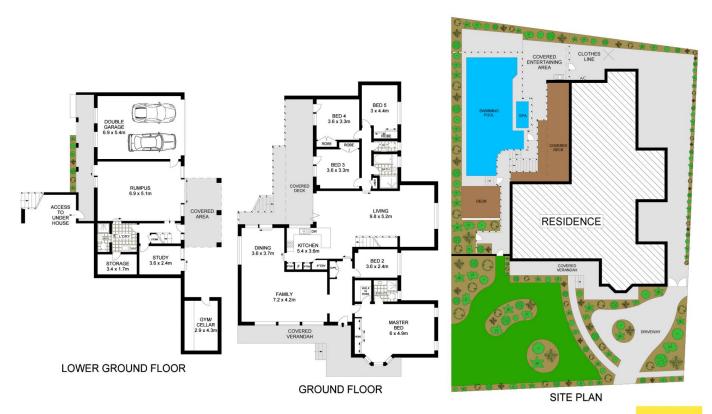

sw/north-shore-upper/pymble/residential/ho

use/5961547

10 LINDSAY CLOSE, PYMBLE APPROX. INTERNAL FLOOR AREA: 326 SQM APPROX. TOTAL FLOOR AREA: 403 SQM