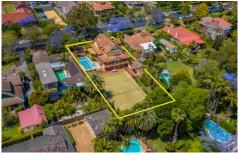

## 'Brantwood' c1907

Classic formal spaces complemented by open plan casual living. One of Roseville's finest character residences, the gracious 'Brantwood' c1907 is the perfect showcase of Federation elegance, seamlessly blending exquisite period with sophisticated modern-day luxuries. Impeccably extended to cater for an exceptional family lifestyle, its substantial floor plan features refined formal and relaxed casual living areas and multiple al fresco entertaining complemented spaces by championship-sized tennis court, pool and spa. Positioned north-to-rear on an impressive 1384sqm (approx.) land parcel in a blue-ribbon east-side address, it enjoys an unbeatable location, footsteps to the heart of Roseville Village and rail.

4 🚐 3 🟪 2 🚍

Land Size: 1384 sqm

View : https://www.savillsresidential.com.au/sale/n

sw/north-shore-upper/roseville/residential/h

ouse/5961549

Scale in metres, indicative only. Dimensions are approximate. All information contained herein is gethered from sources we believe to be reliable. However we cannot guarantee its accuracy and interested persons should rely on their own enquiries. www.visionphoto.com.au