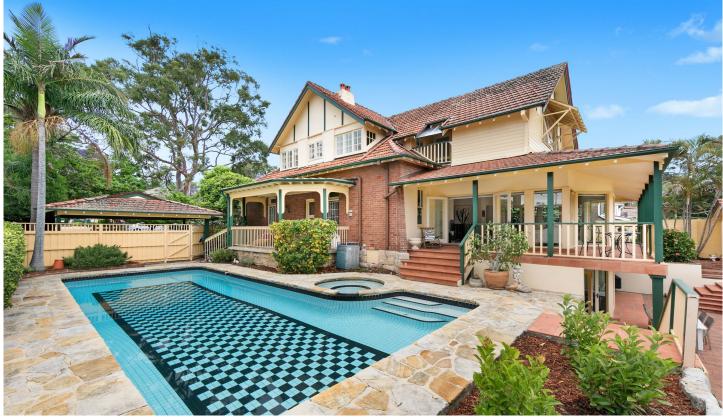

## 'Brantwood' c1907

Classic formal spaces complemented by open plan casual living. One of Roseville's finest character residences, the gracious 'Brantwood' c1907 is the perfect showcase of Federation elegance, seamlessly blending exquisite period with sophisticated modern-day luxuries. Impeccably extended to cater for an exceptional family lifestyle, its substantial floor plan features refined formal and relaxed casual living areas and multiple al fresco entertaining complemented spaces by championship-sized tennis court, pool and spa. Positioned north-to-rear on an impressive 1384sqm (approx.) land parcel in a blue-ribbon east-side address, it enjoys an unbeatable location, footsteps to the heart of Roseville Village and rail.