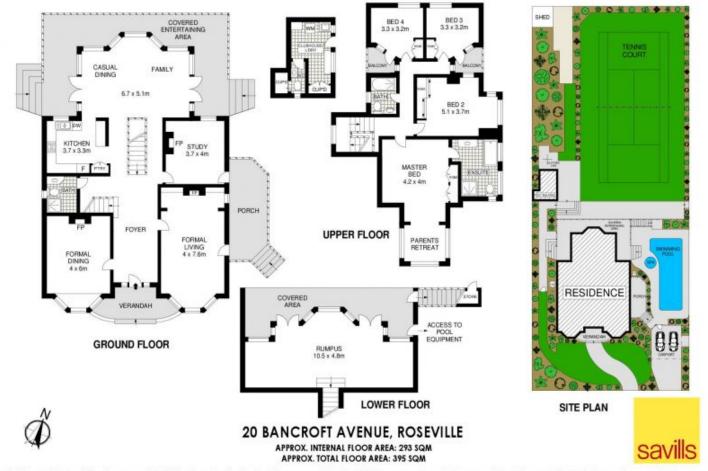

## 20 Bancroft Avenue Roseville NSW

Large Family Home with Tennis Court, Heated Pool & Spa

## 'Brantwood' c1907

Classic formal spaces complemented by open plan casual living. One of Roseville's finest character residences, the gracious 'Brantwood' c1907 is the perfect showcase of Federation elegance, seamlessly blending exquisite period with sophisticated modern-day luxuries. Impeccably extended to cater for an exceptional family lifestyle, its substantial floor plan features refined formal and relaxed casual living areas and multiple al fresco entertaining complemented spaces by championship-sized tennis court, pool and spa. Positioned north-to-rear on an impressive 1384sqm (approx.) land parcel in a blue-ribbon east-side address, it enjoys an unbeatable location, footsteps to the heart of Roseville Village and rail.

4 🚐 3 🟪 2 🚍

Land Size: 1384 sqm

View : https://www.savillsresidential.com.au/sale/n

sw/north-shore-upper/roseville/residential/h

ouse/5961549

Scale in metres, indicative only. Dimensions are approximate. All information contained herein is gethered from sources we believe to be reliable. However we cannot guarantee its accuracy and interested persons should rely on their own enquiries. www.visionphoto.com.au