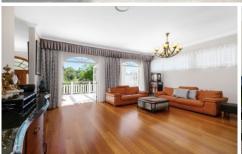

- ? Grand porticoed entrance leads into impressive reception hall with sweeping staircase
- ? Spacious formal living room with elegant arched windows & adjoining formal dining

5 🗀 3 🔓 2 🖨

**View**: https://www.savillsresidential.com.au/sale/nsw/north-shore-upper/killara/residential/house/5961581