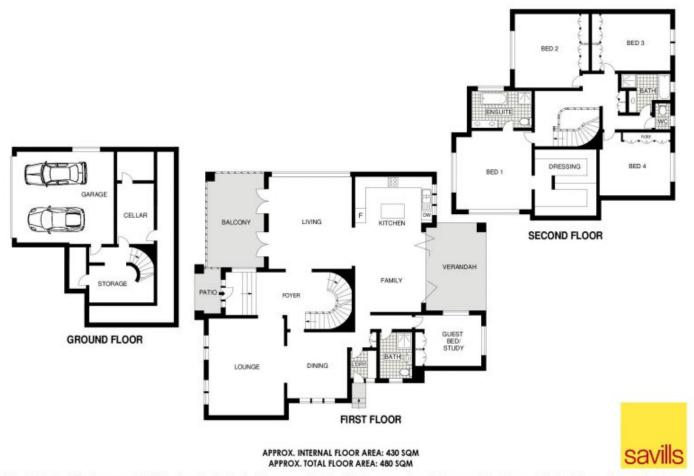

- ? Grand porticoed entrance leads into impressive reception hall with sweeping staircase
- ? Spacious formal living room with elegant arched windows & adjoining formal dining

5 🗀 3 🔓 2 🖨

**View**: https://www.savillsresidential.com.au/sale/nsw/north-shore-upper/killara/residential/house/5961581