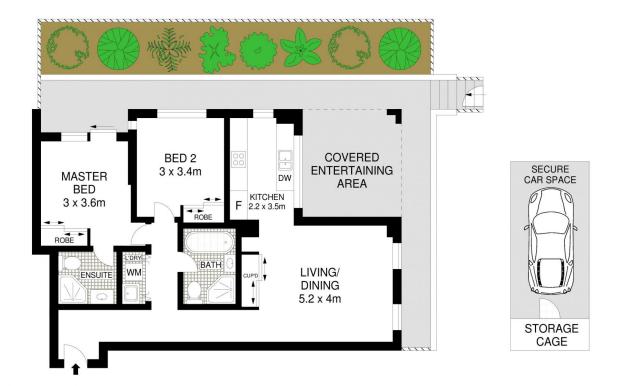

## 2/5-15 Boundary Street Roseville NSW

Embrace an effortless urban lifestyle in this light and bright ground floor apartment, set in an impressive contemporary development, footsteps to Roseville village, rail and just a stroll into Chatswood. Designed with easy living in mind, it features modern interiors filled with top quality inclusions, two bedrooms and a northerly-facing al fresco setting perfect for year-round entertaining.

- ? Sun-filled living & dining room with floor-to-ceiling glass sliders flowing outside
- ? Wraparound leafy garden courtyard features large covered entertaining terrace
- ? Gated access from courtyard to development's landscaped communal grounds
- ? Open-plan gas kitchen appointed with stone benchtops & European s/s appliances
- ? Two bedrooms with mirrored BIRs, Master with fully-tiled

## 2 📇 2 🚔 1 😭

**View :** https://www.savillsresidential.com.au/sale/nsw/north-shore-upper/roseville/residential/apartment/5961648

APPROX. INTERNAL & EXTERNAL FLOOR AREA: 132 SQM APPROX. TOTAL FLOOR AREA: 147 SQM

Scale in metres. Indicative only, Dimensions are approximate. All information contained herein is gethered from sources we believe to be reliable. However we cannot guarantee its accuracy and interested persons should rely on their own enquiries. www.visionphoto.com.au