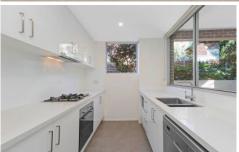

- ? Sun-filled living & dining room with floor-to-ceiling glass sliders flowing outside
- ? Wraparound leafy garden courtyard features large covered entertaining terrace
- ? Gated access from courtyard to development's landscaped communal grounds
- ? Open-plan gas kitchen appointed with stone benchtops & European s/s appliances
- ? Two bedrooms with mirrored BIRs, Master with fully-tiled