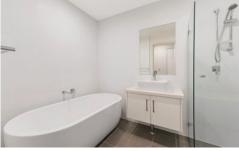

- ? Sun-filled living & dining room with floor-to-ceiling glass sliders flowing outside
- ? Wraparound leafy garden courtyard features large covered entertaining terrace
- ? Gated access from courtyard to development's landscaped communal grounds
- ? Open-plan gas kitchen appointed with stone benchtops & European s/s appliances
- ? Two bedrooms with mirrored BIRs, Master with fully-tiled