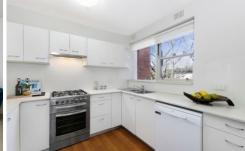

## 4/705 Pacific Highway Gordon NSW

Spacious, North Facing, Ground Floor Apartment with Leafy Outlook

Very desirably located, only 300m from Gordon Station, this ground floor, full brick, apartment enjoys a sunny north facing aspect overlooking the private gardens of Tulkiyan heritage house. Well maintained and with 134sqm of accommodation, this exciting opportunity includes 3 very spacious bedrooms, a large living area, large eat-in gas kitchen and 1 ½ bathrooms. It is ideal for families, downsizers and investors.