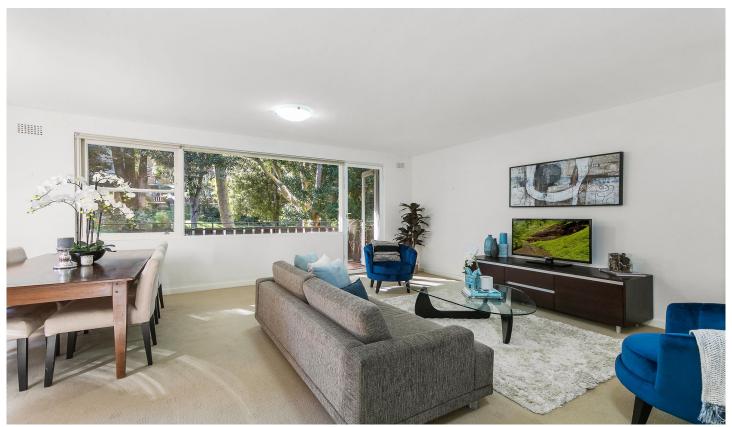

## 4/705 Pacific Highway Gordon NSW

Spacious, North Facing, Ground Floor Apartment with Leafy Outlook

Very desirably located, only 300m from Gordon Station, this ground floor, full brick, apartment enjoys a sunny north facing aspect overlooking the private gardens of Tulkiyan heritage house. Well maintained and with 134sqm of accommodation, this exciting opportunity includes 3 very spacious bedrooms, a large living area, large eat-in gas kitchen and 1 ½ bathrooms. It is ideal for families, downsizers and investors.

- ? Very desirable and convenient location
- ? Elevated ground floor position
- ? Set back from the highway
- ? Full-brick construction
- ? Private, leafy, north aspect