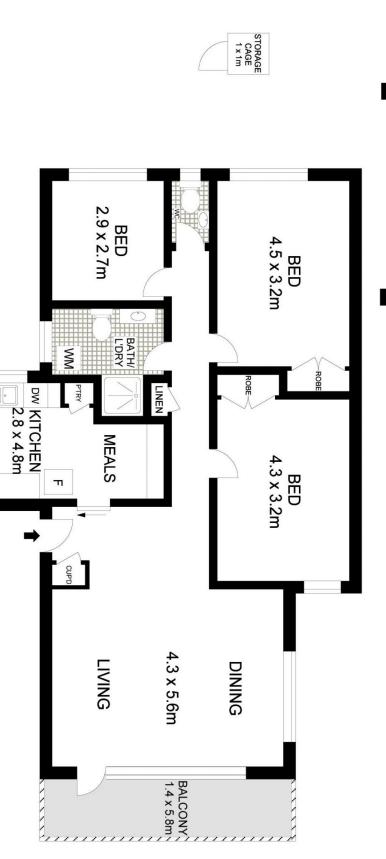

## 4/705 Pacific Highway Gordon NSW

Spacious, North Facing, Ground Floor Apartment with Leafy Outlook

Very desirably located, only 300m from Gordon Station, this ground floor, full brick, apartment enjoys a sunny north facing aspect overlooking the private gardens of Tulkiyan heritage house. Well maintained and with 134sqm of accommodation, this exciting opportunity includes 3 very spacious bedrooms, a large living area, large eat-in gas kitchen and 1 ½ bathrooms. It is ideal for families, downsizers and investors.

- ? Very desirable and convenient location
- ? Elevated ground floor position
- ? Set back from the highway
- ? Full-brick construction
- ? Private, leafy, north aspect

## 3 📭 1 🖺 1 🗬

Land Size: 134 sqm

View: https://www.savillsresidential.com.au/sale/n

sw/north-shore-upper/gordon/residential/ap

artment/5961672

Scott Norrington 0433 088 981

GARAGE 5.5 x 3.1m