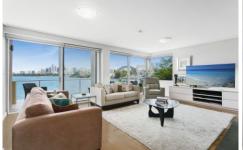

? Wall to wall glass offering abundant levels of natural light and maximising the impressive views over Sydney Harbour ? Double open plan living areas with a fireplace adjoining a full length terrace

5 🕮 3 📛 2 🖨