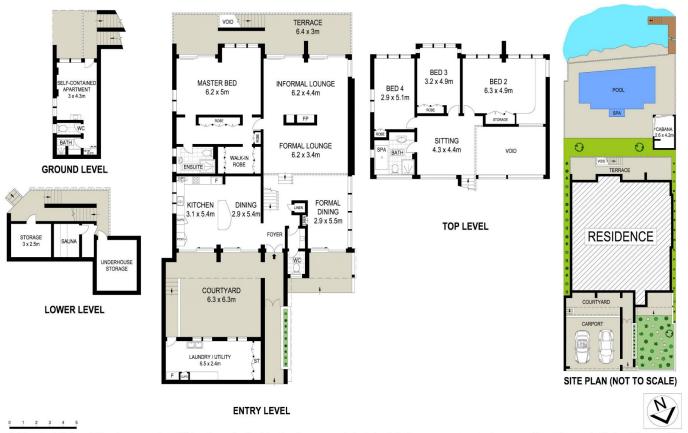

The residence is set on approximately 649sqm of tightly held waterfront land with only one neighbour, as the property adjoins Kurraba Point Reserve.

The property features;

? Designed by architect Andre Porebski in 1964

? Wall to wall glass offering abundant levels of natural light and maximising the impressive views over Sydney Harbour ? Double open plan living areas with a fireplace adjoining a full length terrace

5 🕮 3 📛 2 🖨

**View**: https://www.savillsresidential.com.au/sale/nsw/north-shore-lower/kurraba-point/residential/house/5961694

Martin Schiller 02 9416 9393

Scale in metres. Indicative only, Dimensions are approximate. All information contained herein is gathered from sources we believe to be reliable. However we cannot guarantee its accuracy and interested persons should rely on their own enquiries.

1 Baden Road, Kurraba Point