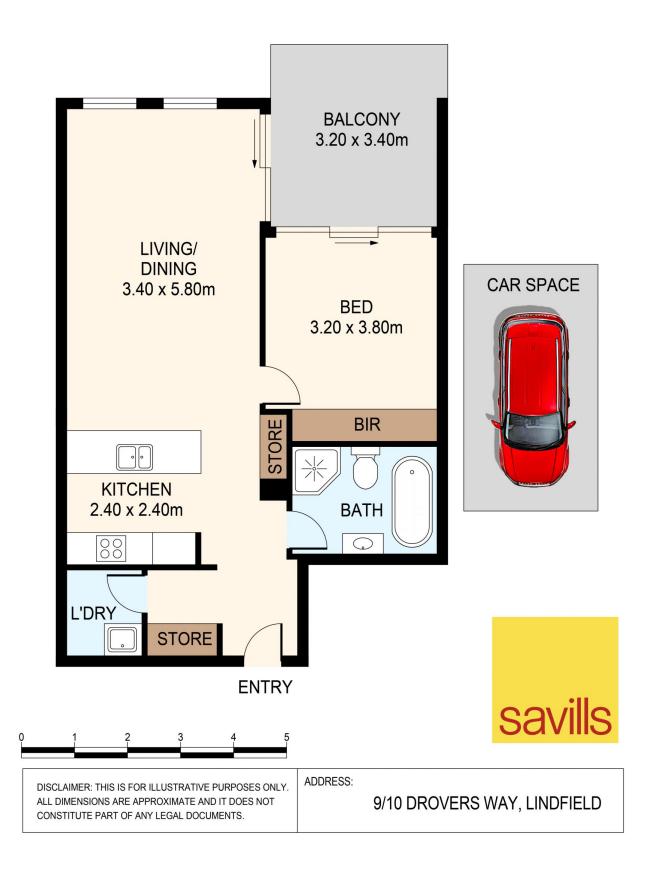

## 9/10 Drovers Way Lindfield NSW

Near New Stylish Apartment in Desirable Location

Superbly located only 400m to Lindfield Station, shops, cafes and facilities, this near new stylish one bedroom apartment offers a convenient and modern lifestyle. Easy access to North Shore's premier schools, Chatswood and Sydney CBD.

? Bright open plan living with high ceiling and open to the large covered balcony

? Modern kitchen with stone bench tops and gas cooking, stainless steel appliances

? Spacious bedroom with built in robe and sliding door open to the balcony