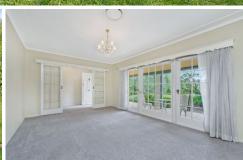

- ? Formal living upon entry that creates a sense of separation and privacy from adjoining dining and lounge rooms
- ? Stone composite bench tops in kitchen with breakfast bar, double dish drawer and skylight allowing all day sun
- ? Timber sash windows throughout with fly screens and character rich blinds and trims
- ? Ducted air-conditioning and carpet throughout
- ? Generously sized bedrooms with built in wardrobes and ceiling fans