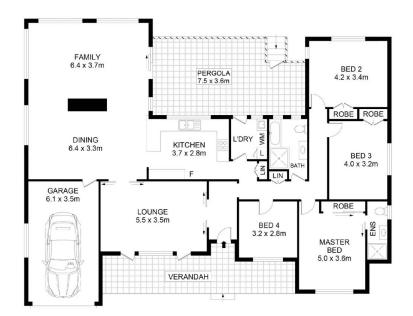

- ? Formal living upon entry that creates a sense of separation and privacy from adjoining dining and lounge rooms
- ? Stone composite bench tops in kitchen with breakfast bar, double dish drawer and skylight allowing all day sun
- ? Timber sash windows throughout with fly screens and character rich blinds and trims
- ? Ducted air-conditioning and carpet throughout
- ? Generously sized bedrooms with built in wardrobes and ceiling fans

## 101 Warrimoo Ave St Ives Chase

DISCLAIMER

DIMENSIONS ARE APPROXIMATE AND SHOULD ONLY BE USED AS A GUIDE THEY ARE NOT TO SCALE AND NO LIABILITY WILL BE ACCEPTED