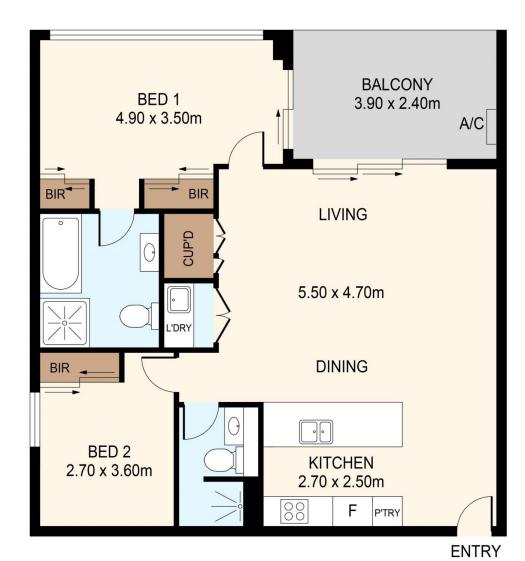

Lucy Liu 0450 413 488

INTERNAL = 86 SQM TOTAL = 102 SQM

DISCLAIMER: THIS IS FOR ILLUSTRATIVE PURPOSES ONLY. ALL DIMENSIONS ARE APPROXIMATE AND IT DOES NOT CONSTITUTE PART OF ANY LEGAL DOCUMENTS.

ADDRESS:

907/1 NETWORK PLACE, NORTH RYDE