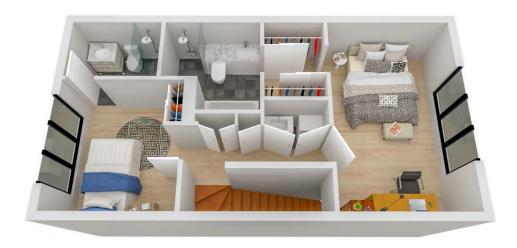

New Townhouse in Desirable Location

Located only 500m to Turramurra Village and rail, with easy access to some of Sydney's best schools, this brand-new townhouse blends the appeal of the luxurious comforts of a house with the low maintenance convenience of an apartment. This seamless light-filled two-level townhouse with multi sliding doors flowing to private garden courtyards is designed for a relaxing, entertaining and care-free family lifestyle.

Designed by award winning 'Connor & Solomon' Architects, the premium natural finishes and exceptional detailing offer timeless elegance and a practical sense of comfort.

Features include -

2 🔄 2 🔓 1 🖨

**View :** https://www.savillsresidential.com.au/sale/nsw/north-shore-upper/warrawee/residential/townhouse/5961805



Lucy Liu 0450 413 488



**FIRST FLOOR** 



## **GROUND FLOOR**

## 27, 9-15 CHERRY ST, WARRAWEE, NSW 2074

DISCLAIMER

All features in this plan are for illustrative purposes only, all dimensions are approximate and not to scale. They are subject to errors and inaccuracies and no liability will be accepted. Interested parties should make their own inquiries.





DISCLAIMER: THIS IS FOR ILLUSTRATIVE PURPOSES ONLY. ALL DIMENSIONS ARE APPROXIMATE AND IT DOES NOT CONSTITUTE PART OF ANY LEGAL DOCUMENTS.

ADDRESS:

27/9-15 CHERRY STREET, WARRAWEE