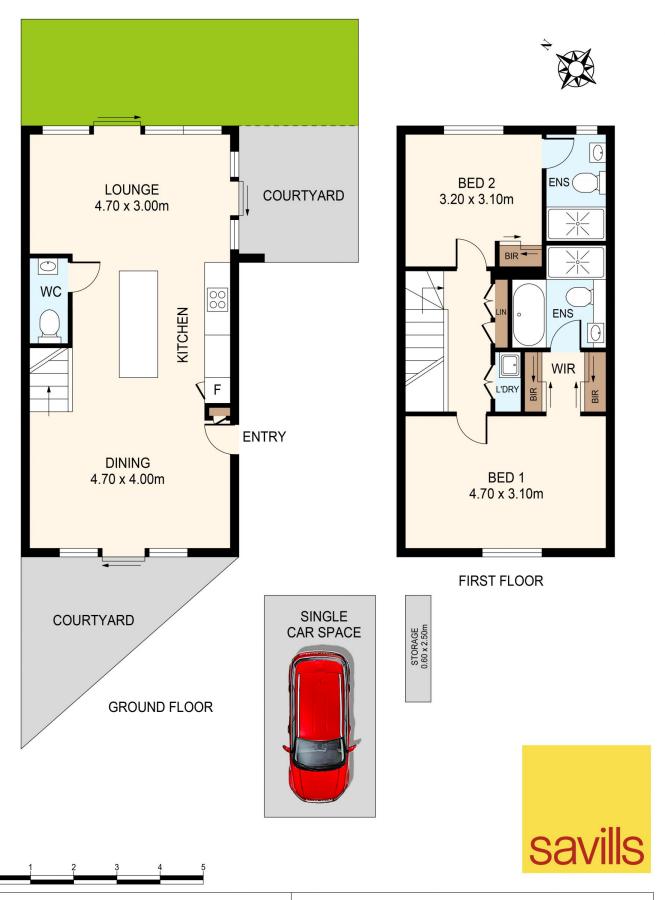

## 27, 9-15 CHERRY ST, WARRAWEE, NSW 2074

DISCLAIMER

All features in this plan are for illustrative purposes only, all dimensions are approximate and not to scale. They are subject to errors and inaccuracies and no liability will be accepted. Interested parties should make their own inquiries.

DISCLAIMER: THIS IS FOR ILLUSTRATIVE PURPOSES ONLY. ALL DIMENSIONS ARE APPROXIMATE AND IT DOES NOT CONSTITUTE PART OF ANY LEGAL DOCUMENTS.

ADDRESS:

27/9-15 CHERRY STREET, WARRAWEE