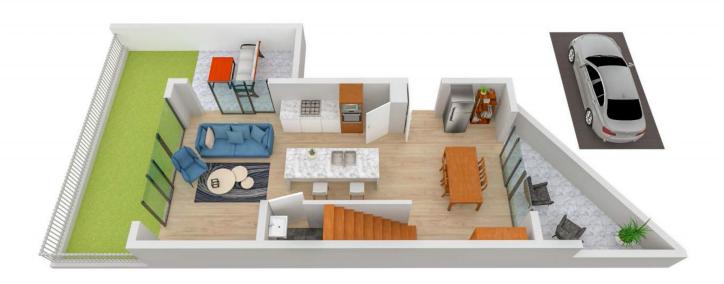

irable Location

Located only 500m to Turramurra Village and rail, with easy access to some of Sydney's best schools, this brand-new townhouse blends the appeal of the luxurious comforts of a house with the low maintenance convenience of an apartment. This seamless light-filled two-level townhouse with multi sliding doors flowing to private garden courtyards is designed for a relaxing, entertaining and care-free family lifestyle.

Designed by award winning 'Connor & Solomon' Architects, the premium natural finishes and exceptional detailing offer timeless elegance and a practical sense of comfort.

Features include -

2 🔄 2 🔓 1 🖨

**View :** https://www.savillsresidential.com.au/sale/nsw/north-shore-upper/warrawee/residential/townhouse/5961805



Lucy Liu 0450 413 488



**FIRST FLOOR** 



## **GROUND FLOOR**

## 27, 9-15 CHERRY ST, WARRAWEE, NSW 2074

DISCLAIMER

All features in this plan are for illustrative purposes only, all dimensions are approximate and not to scale. They are subject to errors and inaccuracies and no liability will be accepted. Interested parties should make their own inquiries.





DISCLAIMER: THIS IS FOR ILLUSTRATIVE PURPOSES ONLY. ALL DIMENSIONS ARE APPROXIMATE AND IT DOES NOT CONSTITUTE PART OF ANY LEGAL DOCUMENTS.

ADDRESS:

27/9-15 CHERRY STREET, WARRAWEE