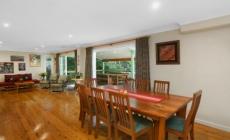

## Features Include:

- ? Garden maintenance included
- ? 4 bedrooms, master with walk-in robe and modern en suite
- ? Formal lounge; separate study
- ? Ultra modern kitchen with European appliances induction cooktop and triple oven complex complete with steamer and warming ovens
- ? Spacious open plan family room with cafeteria doors