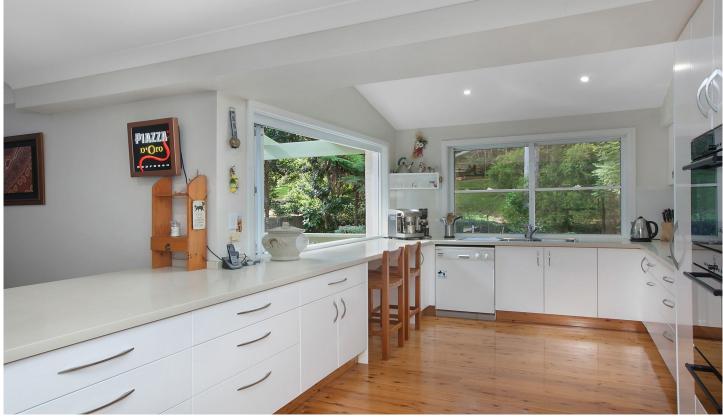

## Features Include:

- ? Garden maintenance included
- ? 4 bedrooms, master with walk-in robe and modern en suite
- ? Formal lounge; separate study
- ? Ultra modern kitchen with European appliances induction cooktop and triple oven complex complete with steamer and warming ovens
- ? Spacious open plan family room with cafeteria doors