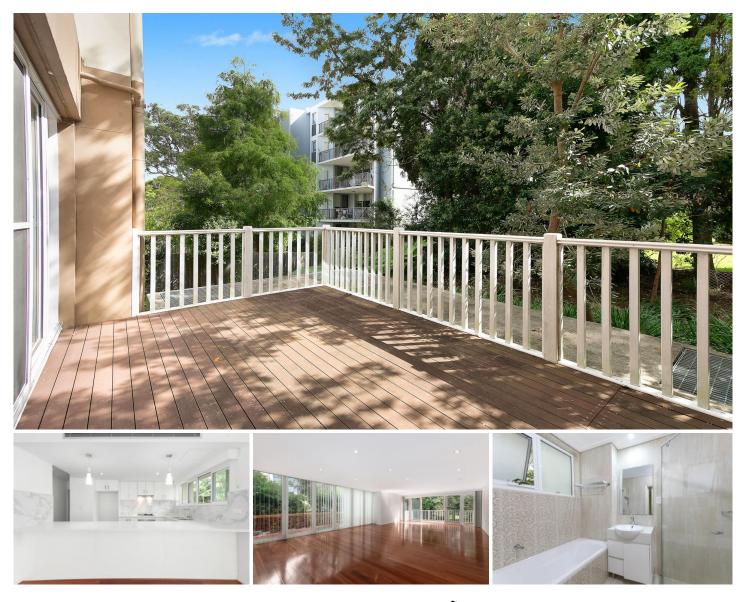

## 25/29 Dumaresq Street Gordon NSW

Set in the tranquil and well located Dumaresq St, this property offers a high quality lifestyle with great accessibility.

Features Include:

- ? Luxurious apartment in exclusive "Gordon Mansion"
- ? 3 bedrooms with built ins

? Jarrah timber floors throughout all living rooms and bedrooms, LED lighting, gas heating connections

- ? Modern open-plan kitchen with Miele appliance
- ? Ducted air conditioning and custom built vanities
- ? Separate storage cage

? Part of the exclusive Gordon Mansion', which consists of only 39 luxury apartments and penthouses.

? Peaceful living environment, boutique shops, cafes society and train station.