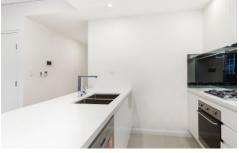

## Features Include:

- ? One bedroom with built-in wardrobe
- ? Modern kitchen with gas cook top
- ? Spacious living room with treetop view
- ? Ducted air conditioning; internal laundry with dryer
- ? Secure underground parking; lift access; intercom
- ? Within Gordon West Public and Killara High School