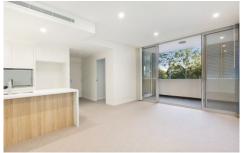

## Features Include:

- ? One bedroom with built-in wardrobe
- ? Modern kitchen with gas cook top
- ? Spacious living room with treetop view
- ? Ducted air conditioning; internal laundry with dryer
- ? Secure underground parking; lift access; intercom
- ? Within Gordon West Public and Killara High School