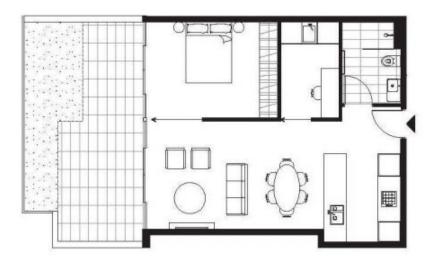

## Features Include:

- ? Spacious and bright bedroom with built-in wardrobe;
- ? Modern kitchen with European appliances and gas cook top
- ? Open-plan dining/living area outflows to courtyard
- ? Study room; internal laundry
- ? Secure parking with lock-up storage cage; secure lift
- ? Close to shops, restaurants, cafes & public transport
- ? Local recreational facilities include the Lane Cove