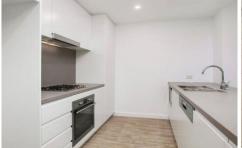

## Features Include:

- ? Spacious and bright bedroom with built-in wardrobe;
- ? Modern kitchen with European appliances and gas cook top
- ? Open-plan dining/living area outflows to courtyard
- ? Study room; internal laundry
- ? Secure parking with lock-up storage cage; secure lift
- ? Close to shops, restaurants, cafes & public transport
- ? Local recreational facilities include the Lane Cove