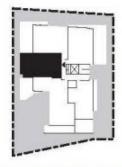

## G03/15-17 Birdwood Avenue Lane Cove NSW

Just 150 metres from Lane Cove Village, Birdwood presents a modern embodiment of village life. This low rise four storey building is nestled amid beautifully landscaped gardens and is secluded behind double gates for maximum privacy and security.

## Features Include:

- ? Spacious and bright bedroom with built-in wardrobe;
- ? Modern kitchen with European appliances and gas cook top
- ? Open-plan dining/living area outflows to courtyard
- ? Study room; internal laundry
- ? Secure parking with lock-up storage cage; secure lift
- ? Close to shops, restaurants, cafes & public transport
- ? Local recreational facilities include the Lane Cove