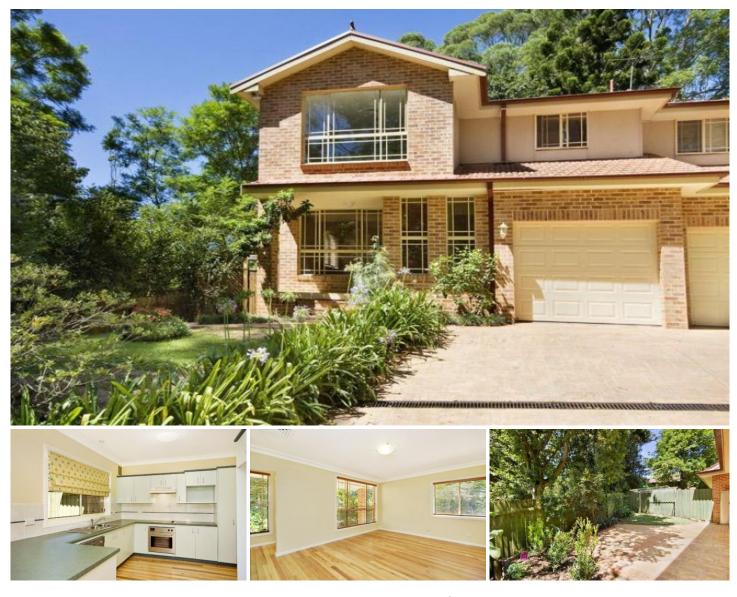

## 1/3 Jasmine Road Normanhurst NSW

Located in a quiet leafy cul-de-sac, this double storey townhouse offers light filled interiors and a practical floor plan. Also, ideally located in close proximity to schools, train station, parks, bus and shops.

- ? Timber floors throughout? Open plan lounge and dining rooms? Powder room downstairs
- ? Built-in wardrobes in bedrooms
- ? Main bedroom with walk-in-robe and en suite
- ? North facing private courtyard
- ? Single lock up garage with internal access