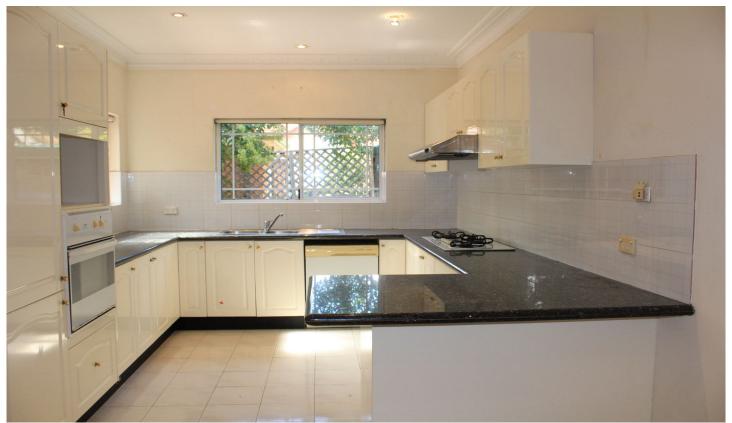

## Offering:

- \* 3 bedrooms
- \* Built-ins in all bedrooms
- \* 2 Modern bathrooms including an en suite
- \* Modern kitchen (gas cooking) and dishwasher and a breakfast/meal area off kitchen
- \* Spacious lounge
- \* Internal laundry and dryer
- \* Good size garage