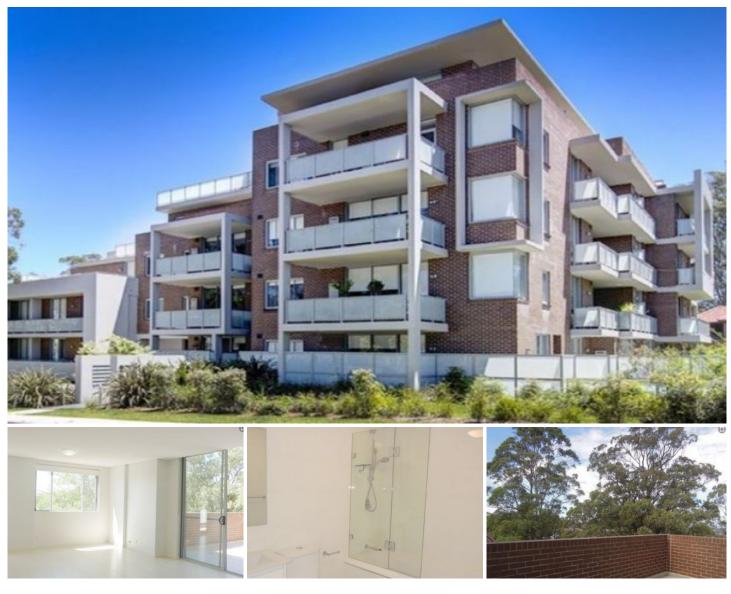

## 62/1 Lamond Drive Turramurra NSW

This modern unit is located close to transport, shops and eateries. With space throughout and luxury features, this unit is sure to impress.

Features include:

- Modern kitchen with gas cook top
- Bathroom with bath tub & master bedroom with en suite
- Spacious living area and large balcony
- Bedrooms featuring built in robes
- Light filled living areas
- Single secure car space
- Air conditioning
- Internal laundry

## 2 🎮 2 🚔 1 🚔

View : https://www.savillsresidential.com.au/lease/nsw/n orth-shore-upper/turramurra/residential/apartment /5967472