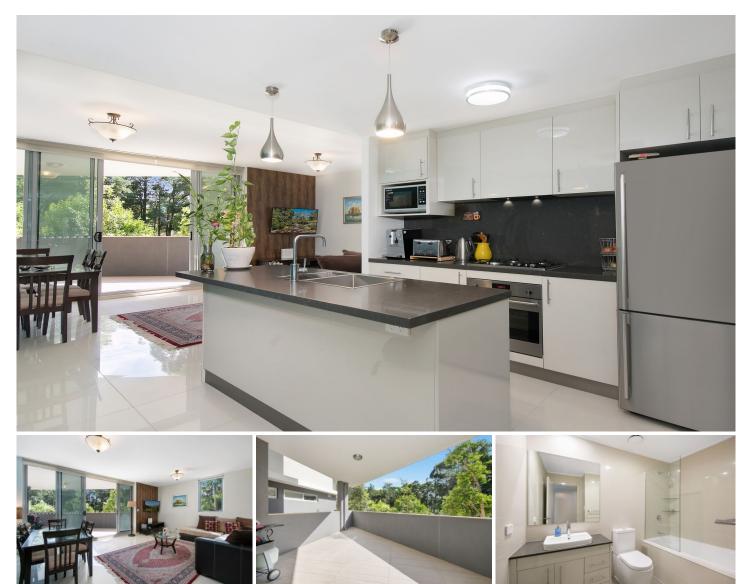

## 11/2-4 Newhaven Place St Ives NSW

Contemporary and filled with natural light, this 2-bedroom apartment is conveniently located close to St Ives shopping village.

? Tiled open living and dining area ? Modern kitchen with stainless steel appliances and gas cooking

- ? Ensuite bathroom with bath
- ? Built in wardrobes in both bedrooms
- ? Internal laundry with dryer
- ? Large undercover balcony
- ? Secure car space, storage space
- ? Ducted air conditioning throughout