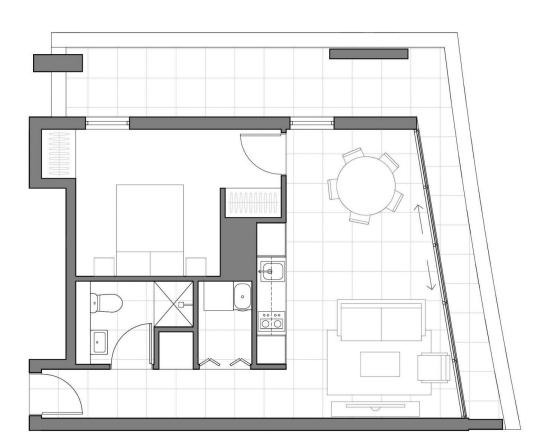

## A501/89 Bay Street Glebe NSW

Arguably Glebe's most sought after location next to Wentworth Park, this stunning apartment is only a short walk to the Fish Markets, UTS, Broadway Shopping Centre & Sydney CBD.

- Ducted Air conditioning throughout
- Gas in kitchen and NBN ready building
- Tiled throughout & built in wardrobe
- Internal laundry with dryer included
- Northern outlook over Wentworth Park
- Communal rooftop with gardens and BBQ's
- \* Fire safety order received
- \* Council parking permits not available