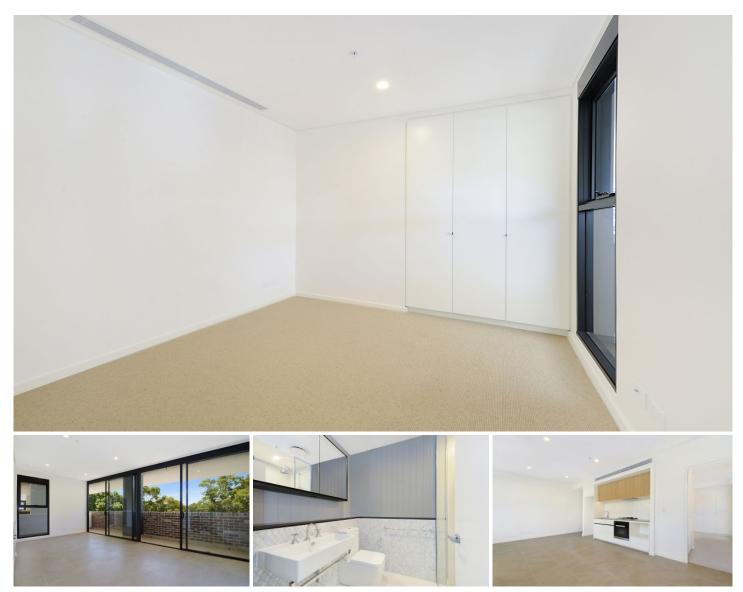

## A501/89 Bay Street Glebe NSW

Arguably Glebe's most sought after location next to Wentworth Park, this stunning apartment is only a short walk to the Fish Markets, UTS, Broadway Shopping Centre & Sydney CBD.

- Ducted Air conditioning throughout
- Gas in kitchen and NBN ready building
- Tiled throughout & built in wardrobe
- Internal laundry with dryer included
- Northern outlook over Wentworth Park
- Communal rooftop with gardens and BBQ's
- \* Fire safety order received
- \* Council parking permits not available