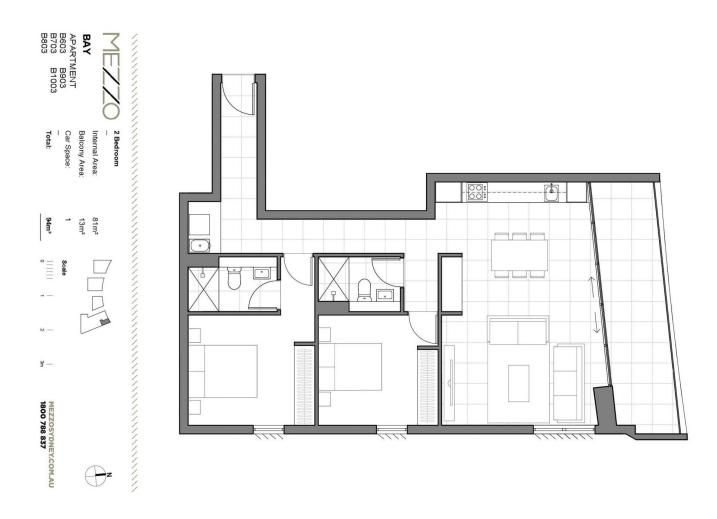

## B903/89 Bay Street Glebe NSW

Arguably Glebe's most sought after location next to Wentworth Park, these stunning apartments are only a short walk to the Fish Markets, UTS, Broadway Shopping Centre & Sydney CBD.

- Ducted Air conditioning throughoutGas in kitchen and NBN ready building
- Tiled throughout & built in wardrobe
- Internal laundry with dryer included
- Large Balcony with Northern outlook over Wentworth Park
- Communal rooftop with gardens and BBQ's