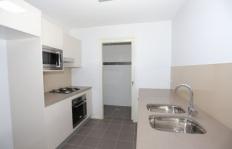

- Built in wardrobe to bedroom
- Study nook with air conditioning
- Spacious living area leading to private courtyard
- Modern gas kitchen with stainless steel appliances
- Split system air condition to bedroom and living area
- Security underground car space with lift access
- Short stroll to cafes, shops and Gordon Station