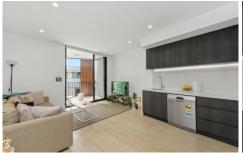

## **Property Features:**

- Large entry with ample storage and room for home office
- Separate bedroom with extensive built-in wardrobes
- Ducted air conditioning, block out roller blinds in all rooms
- Internal laundry, storage cage and rubbish shute facility
- Security access via intercom & lift to each level
- Basement parking with remote control access
- White Oak flooring throughout with carpeted bedroom
- Stone benches in kitchen with gas stove and dishwasher
- Generously sized cavity for fridge with abundance of cupboard space in kitchen
- Combined kitchen and lounge which flows onto private