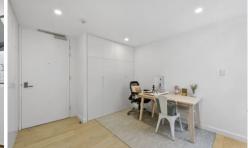

## **Property Features:**

- Large entry with ample storage and room for home office
- Separate bedroom with extensive built-in wardrobes
- Ducted air conditioning, block out roller blinds in all rooms
- Internal laundry, storage cage and rubbish shute facility
- Security access via intercom & lift to each level
- Basement parking with remote control access
- White Oak flooring throughout with carpeted bedroom
- Stone benches in kitchen with gas stove and dishwasher
- Generously sized cavity for fridge with abundance of cupboard space in kitchen
- Combined kitchen and lounge which flows onto private