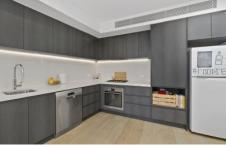

## **Property Features:**

- Large entry with ample storage and room for home office
- Separate bedroom with extensive built-in wardrobes
- Ducted air conditioning, block out roller blinds in all rooms
- Internal laundry, storage cage and rubbish shute facility
- Security access via intercom & lift to each level
- Basement parking with remote control access
- White Oak flooring throughout with carpeted bedroom
- Stone benches in kitchen with gas stove and dishwasher
- Generously sized cavity for fridge with abundance of cupboard space in kitchen
- Combined kitchen and lounge which flows onto private