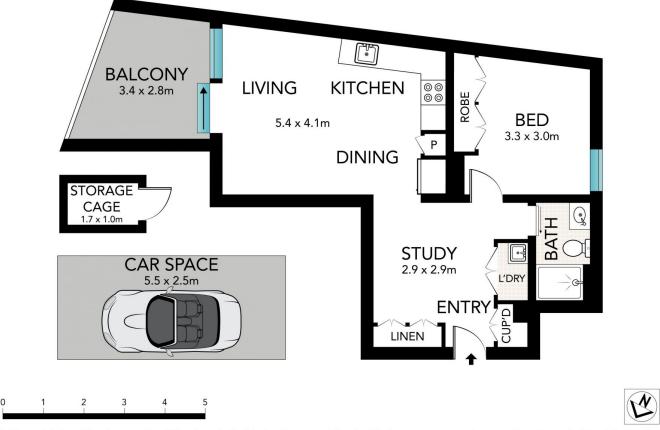

## **Property Features:**

- Large entry with ample storage and room for home office
- Separate bedroom with extensive built-in wardrobes
- Ducted air conditioning, block out roller blinds in all rooms
- Internal laundry, storage cage and rubbish shute facility
- Security access via intercom & lift to each level
- Basement parking with remote control access
- White Oak flooring throughout with carpeted bedroom
- Stone benches in kitchen with gas stove and dishwasher
- Generously sized cavity for fridge with abundance of cupboard space in kitchen
- Combined kitchen and lounge which flows onto private

## 1 🚐 1 🔓 1 🗬

**View**: https://www.savillsresidential.com.au/sale/nsw/north-shore-lower/north-sydney/residential/apartment/5978775

Chris Orr 02 9416 9393

Customer Service 02 9416 9393

Scale in metres. Indicative only. Dimensions are approximate. All information contained herein is gathered from sources we believe to be reliable. However, we cannot guarantee its accuracy and interested persons should rely on their own enquiries.