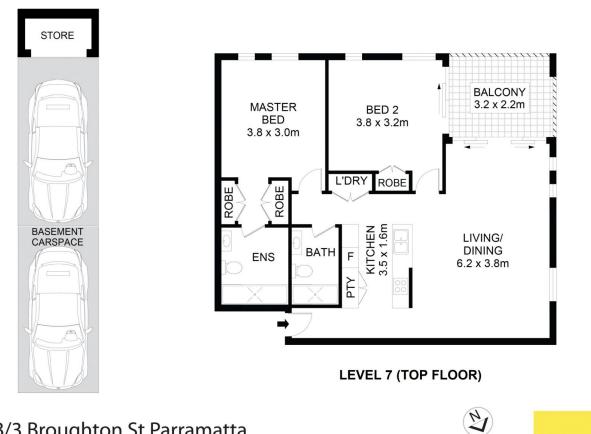

## 711B/3 Broughton St Parramatta

DISCLAIMER

DIMENSIONS ARE APPROXIMATE AND SHOULD ONLY BE USED AS A GUIDE THEY ARE NOT TO SCALE AND NO LIABILITY WILL BE ACCEPTED