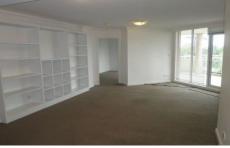

## 10/2 Pound Road Hornsby NSW

This apartment offers 2 large bedrooms, both with built-ins. Master bed has ensuite. Kitchen has stone benchtops & ample cupboard space, stainless steel appliances boasting both gas & electric cooking. Reverse-cycle air-conditioning. Light & bright sunny living area and large entertainer's balcony. Plenty of storage space throughout apartment. The complex enjoys beautifully landscaped gardens, an indoor heated swimming pool, spa, sauna and recreational area. Located just minutes walk to Hornsby Station & Westfield.