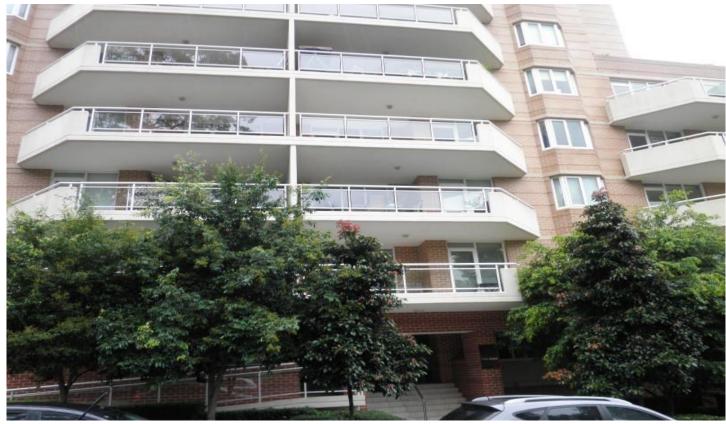

## 10/2 Pound Road Hornsby NSW

This apartment offers 2 large bedrooms, both with built-ins. Master bed has ensuite. Kitchen has stone benchtops & ample cupboard space, stainless steel appliances boasting both gas & electric cooking. Reverse-cycle air-conditioning. Light & bright sunny living area and large entertainer's balcony. Plenty of storage space throughout apartment. The complex enjoys beautifully landscaped gardens, an indoor heated swimming pool, spa, sauna and recreational area. Located just minutes walk to Hornsby Station & Westfield.