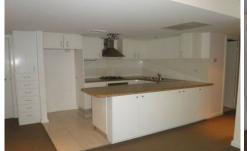

## 10/2 Pound Road Hornsby NSW

This apartment offers 2 large bedrooms, both with built-ins. Master bed has ensuite. Kitchen has stone benchtops & ample cupboard space, stainless steel appliances boasting both gas & electric cooking. Reverse-cycle air-conditioning. Light & bright sunny living area and large entertainer's balcony. Plenty of storage space throughout apartment. The complex enjoys beautifully landscaped gardens, an indoor heated swimming pool, spa, sauna and recreational area. Located just minutes walk to Hornsby Station & Westfield.