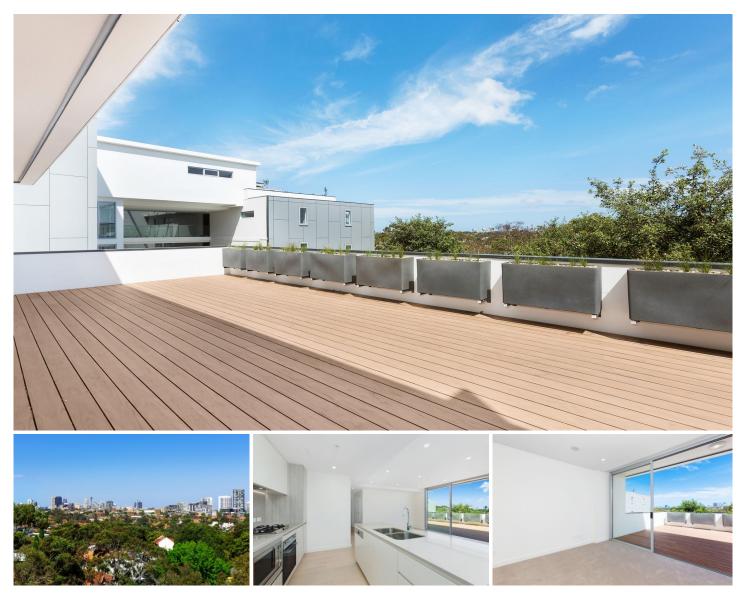

## A202/150 Mowbray Road Willoughby NSW

Located in a sought after near new, premium built apartment block and only seconds away from local schools, shops & bus stop

- Stylish kitchen featuring Smeg Stainless steel appliances, stone bench

tops & soft-closing drawers and cupboards

- Open-plan living area with quality finishes
- Roof top terrace with stunning panoramic city views
- Built-in robes, Master Bedroom with en-suite
- Ducted R/C air conditioning
- Secure car space & storage cage
- Direct City & Chatswood buses
- Opposite Willoughby Girls' High School