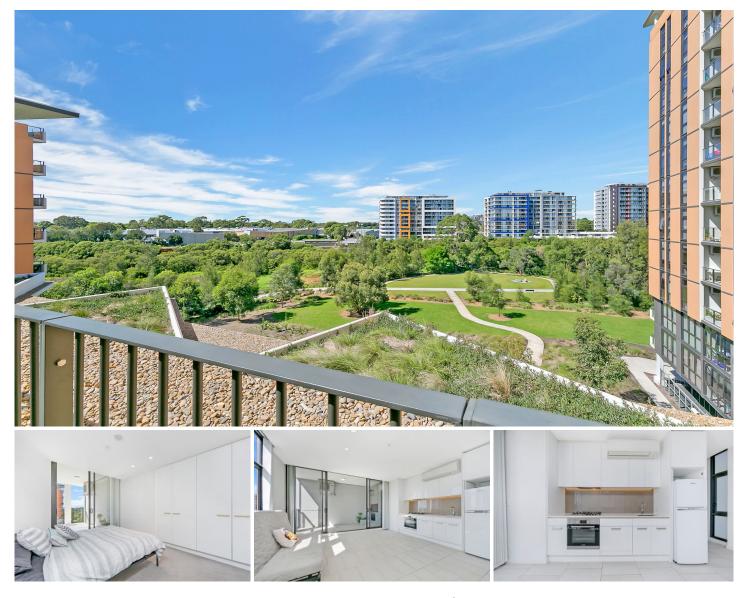

## 501C/3 Broughton Street Parramatta NSW

North-East aspect on podium level

The contemporary finishes along with the clever use of space make this a real contender as your next home. The complex features a large, landscaped parkland-like central garden including children's playground & BBQ facilities & is an easy stroll to Parramatta CBD which offers a railway station, Rivercat ferry, bus interchange hub, newly proposed Light Rail, Westfield Shopping town, reputable schools, Western Sydney University, trendy restaurants & cafes.

**Property Features:** 

- Designed by award winning SMART DESIGN STUDIO for lasting appeal

- Combined lounge & dining with tiled floors & split-system air conditioning

View : https://www.savillsresidential.com.au/sale/nsw/pa rramatta/parramatta/residential/apartment/60503 17