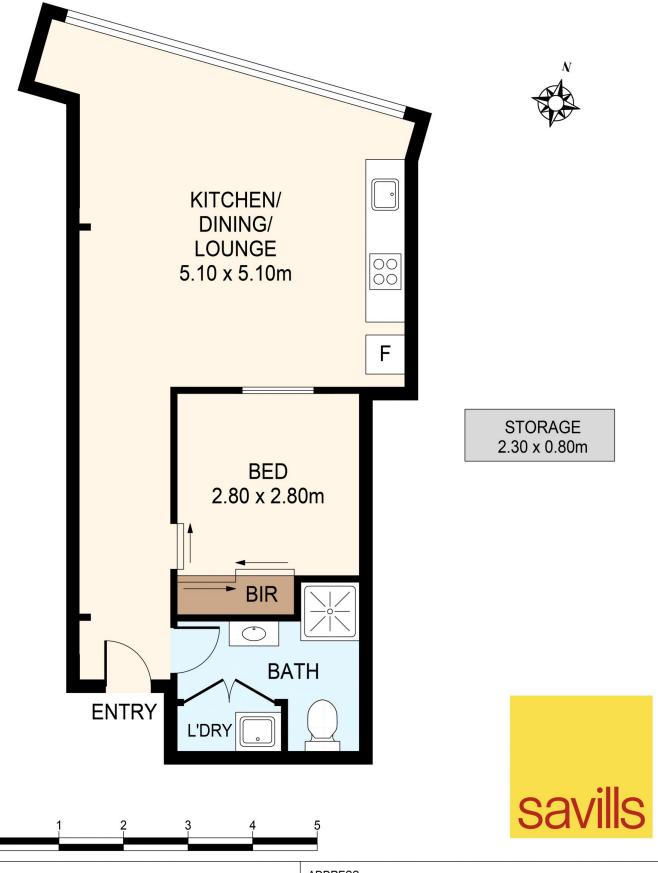

- ? Sunny north-facing apartment as new conditions
- ? Bedroom with built-in wardrobe
- ? Contemporary kitchen with stone benchtops, gas cooking and stainless steel appliances
- ? Modern bathroom with floor to ceiling tiles
- ? Ducted air-conditioning, internal laundry

1 🛌 1 🖺

View: https://www.savillsresidential.com.au/sale/nsw/sy dney-city/haymarket/residential/apartment/62895

Lucy Liu 0450 413 488

DISCLAIMER: THIS IS FOR ILLUSTRATIVE PURPOSES ONLY. ALL DIMENSIONS ARE APPROXIMATE AND IT DOES NOT CONSTITUTE PART OF ANY LEGAL DOCUMENTS.