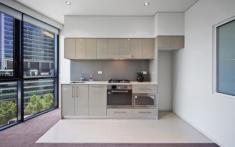

- ? Sunny north-facing apartment as new conditions
- ? Bedroom with built-in wardrobe
- ? Contemporary kitchen with stone benchtops, gas cooking and stainless steel appliances
- ? Modern bathroom with floor to ceiling tiles
- ? Ducted air-conditioning, internal laundry