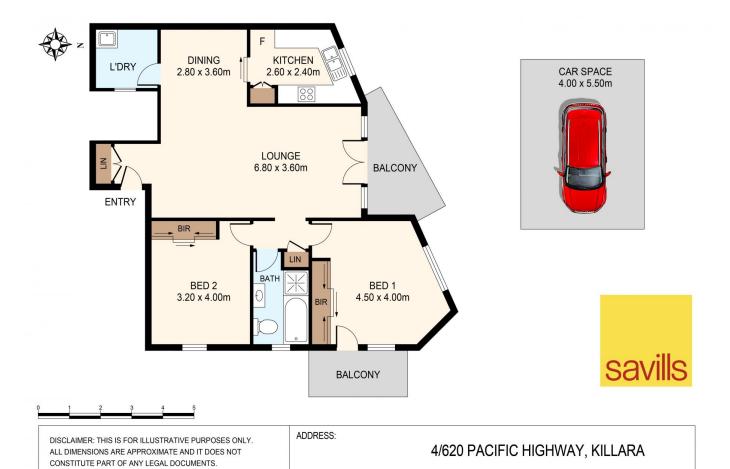

## 4/620 Pacific Highway Killara NSW

Affordable Lifestyle in Sydney's Leafy North Shore

\*\*\* Best parking for inspection is Spencer Rd or Lorne Ave
\*\*\*

Set in a secure boutique block of six with a short walk to rail, Regimental Park, Greengate Hotel, cafés and the theatre in beautiful Marian Street, this full brick apartment has been freshly painted and offers an affordable opportunity and lifestyle in charming Killara. It is also in the catchment of Killara High and Killara Public schools.

Features include leafy views from the living area and north-facing balcony, separate dining area, kitchen with gas cooktop, two spacious bedrooms, oversized car space located in the basement with remote control and internal access.