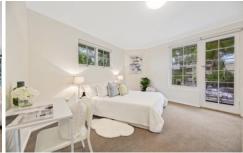

Features include leafy views from the living area and north-facing balcony, separate dining area, kitchen with gas cooktop, two spacious bedrooms, oversized car space located in the basement with remote control and internal access.