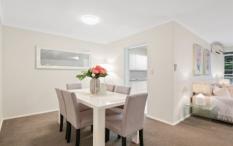

Features include leafy views from the living area and north-facing balcony, separate dining area, kitchen with gas cooktop, two spacious bedrooms, oversized car space located in the basement with remote control and internal access.