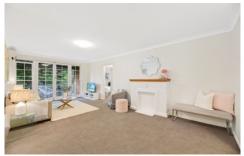

Features include leafy views from the living area and north-facing balcony, separate dining area, kitchen with gas cooktop, two spacious bedrooms, oversized car space located in the basement with remote control and internal access.