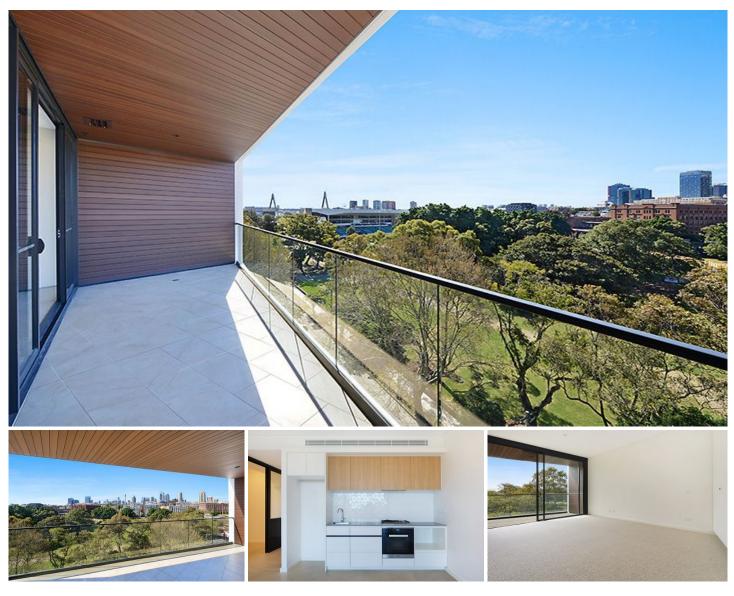

## C902/2 Cowper Street Glebe NSW

Arguably Glebe's most sought after location and overlooking Wentworth Park, this stunning apartment is only a short walk to the Fish Markets, Broadway Shopping Centre & Sydney CBD.

- Ducted Air conditioning throughout
- Gas & dishwasher in kitchen and NBN ready building
- Tiled in kitchen, bathroom & living with carpeted bedroom
- Communal rooftop with gardens and BBQ facility
- Large balcony with Northern outlook over Wentworth Park
- Level Access and disability friendly