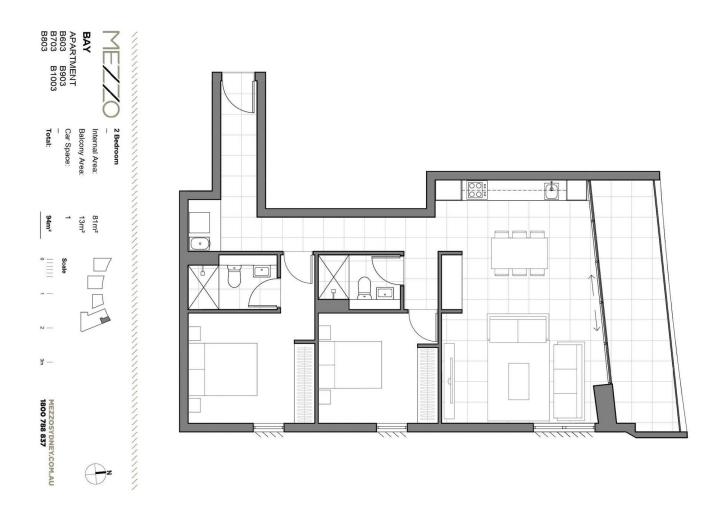

## B1003/89 Bay Street Glebe NSW

Arguably Glebe's most sought after location next to Wentworth Park, these stunning apartments are only a short walk to the Fish Markets, UTS, Broadway Shopping Centre & Sydney CBD.

- Ducted Air conditioning throughout
- Gas in kitchen and NBN ready building
- Tiled throughout & built in wardrobe
- Internal laundry with dryer included
- Large Balcony with Northern outlook over Wentworth Park
- Communal rooftop with gardens and BBQ's
- \* Council parking permit not eligible Please ring Catherine 0429 077 120 for booking a private inspection