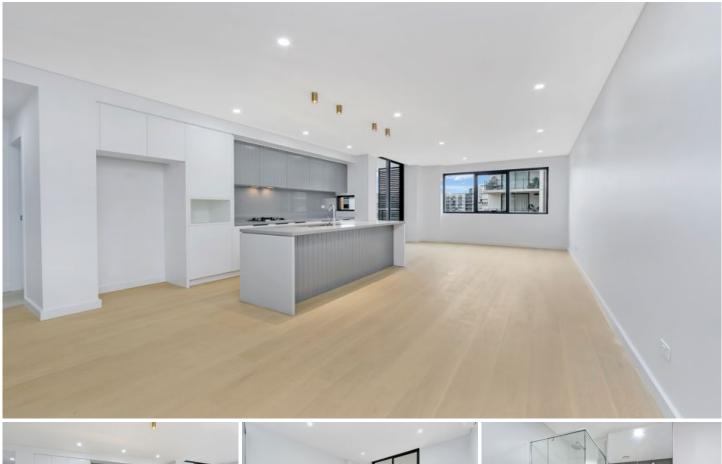

## E123/3 Gerbera Place Kellyville NSW

Sun-filled and large brand new modern style 1 bedroom apartment comes with a convertible multipurpose room and 1 secure car space in a desirable and secure contemporary complex boasts distant mountain views and only 800m from Bella Vista Station.

- Split system air conditioning
- Basement parking with lift & security access
- Large bedrooms with built-in wardrobe
- Separate room as study or office space
- Internal laundry with separate bathroom
- Oversized balcony