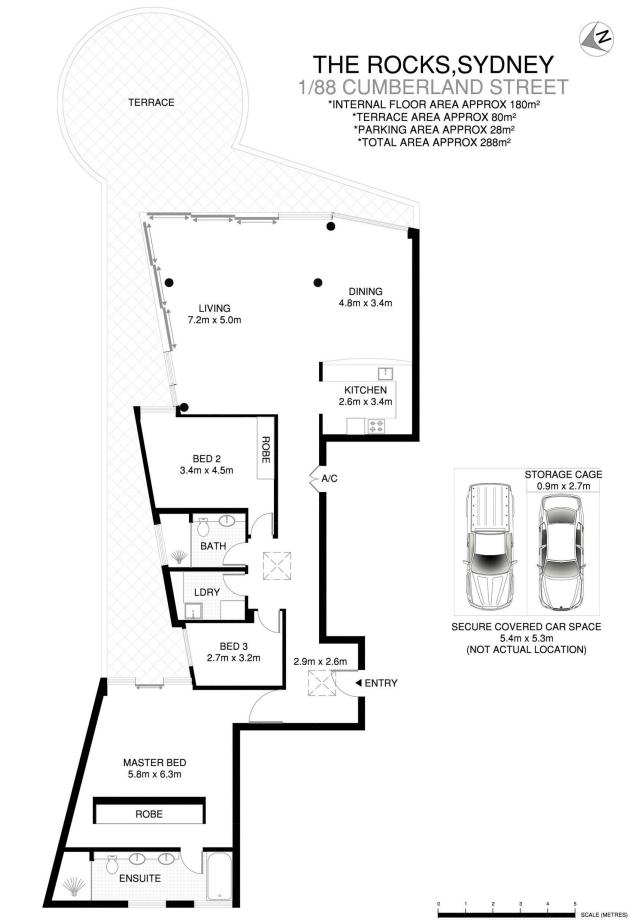

View : https://www.savillsresidential.com.au/sale/nsw/sy dney-city/the-rocks/residential/apartment/632385 8

Martin Schiller 02 9416 9393

\*PLANS SHOWN ONLY INDICATIVE OF LAYOUT. DIMENSIONS ARE APPROXIMATE.

Floor plan supplied by V-Mark Design Pty Ltd. This floor plan is provided for indicative purposes only. Measurements are approximate and not to scale. The vendor, agency and supplier will accept no liability for its accuracy. Interested parties are advised to make their own independent enquiries.