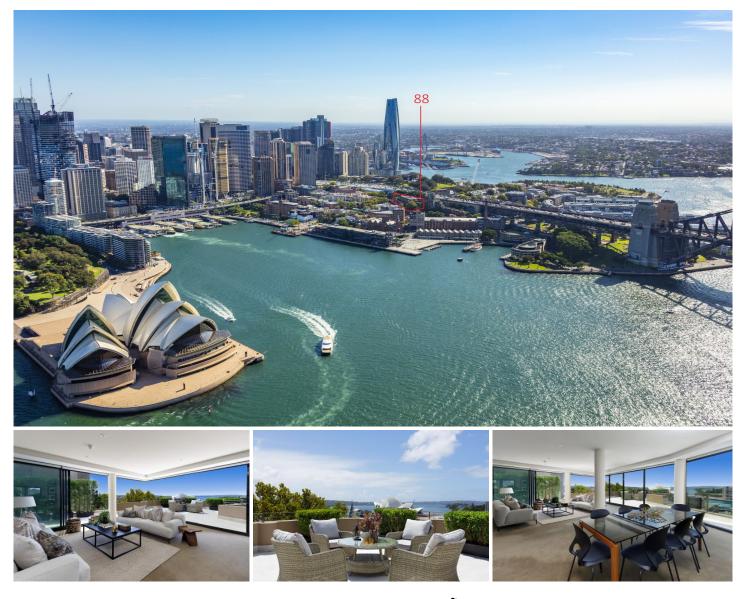

## 1/88 Cumberland Street The Rocks NSW

Set above The Rocks and Circular Quay with a sublime north-east aspect, this expansive residence claims the best position in an exclusive row of penthouses. Floor to ceiling glazing floods the home with natural light, while framing views over the Sydney Opera House, Circular Quay, the City and harbour beyond. Featuring an open plan kitchen and a superior master suite, this coveted title occupies an enormous 260sqm of indoor/outdoor living space with a unique wraparound terrace.

? Light-filled interiors with generous living & dining spaces? Spacious and unique terrace ideal for entertaining

? Open plan kitchen has stone benchtops & Bosch appliances

- ? Enormous master suite with spa bath & walk-in wardrobe
- ? Master opens to a large private section of the terrace
- ? Two further bedrooms and a main bathroom