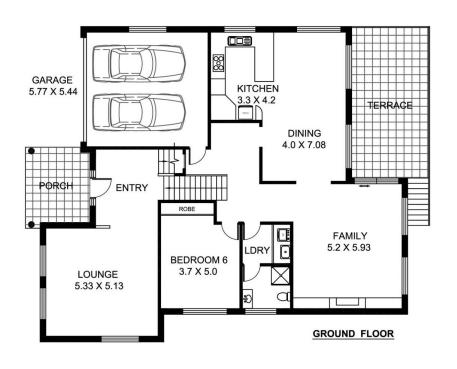

- Spacious, timber kitchen with European appliances and gas cooking
- Separate formal lounge room, family room & casual meals
- Five bedrooms with built-in robes, plus home office/6th bedroom
- Large family room flows to large entertainers deck, overlooking manicured gardens
- Sparkling infinity pool
- Energy efficient with solar panels
- Pool service included (tenant pays cost of chemicals)
- Gardening service included

5 📭 3 🔓 2 😭

**View**: https://www.savillsresidential.com.au/lease/nsw/n orth-shore-upper/pymble/residential/house/63239 73

Julie Zhu 0429 629 259

Mara Iskenderian 02 9416 9393

INTERNAL AREA APPROX.
GROUND FLOOR 165 sqm
FIRST FLOOR 150 sqm
GARAGE 33 sqm
WORKSHOP 25 sqm
TOTAL 373 sqm