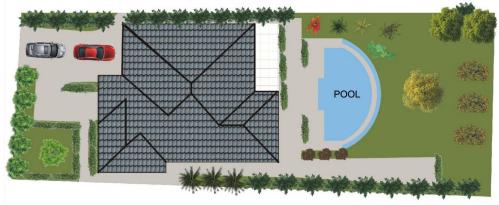

- Spacious, timber kitchen with European appliances and gas cooking
- Separate formal lounge room, family room & casual meals
- Five bedrooms with built-in robes, plus home office/6th bedroom
- Large family room flows to large entertainers deck, overlooking manicured gardens
- Sparkling infinity pool
- Energy efficient with solar panels
- Pool service included (tenant pays cost of chemicals)
- Gardening service included

5 📭 3 🔓 2 😭

**View**: https://www.savillsresidential.com.au/lease/nsw/n orth-shore-upper/pymble/residential/house/63239 73

Julie Zhu 0429 629 259

Mara Iskenderian 02 9416 9393

INTERNAL AREA APPROX.
GROUND FLOOR 165 sqm
FIRST FLOOR 150 sqm
GARAGE 33 sqm
WORKSHOP 25 sqm
TOTAL 373 sqm