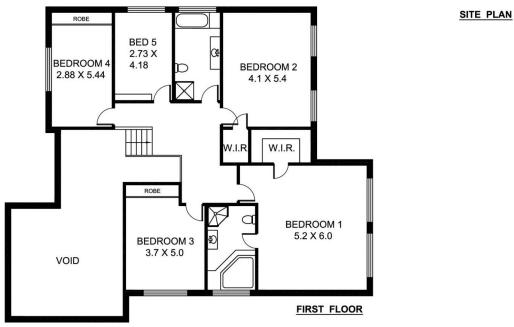

- Spacious, timber kitchen with European appliances and gas cooking
- Separate formal lounge room, family room & casual meals
- Five bedrooms with built-in robes, plus home office/6th bedroom
- Large family room flows to large entertainers deck, overlooking manicured gardens
- Sparkling infinity pool
- Energy efficient with solar panels
- Pool service included (tenant pays cost of chemicals)
- Gardening service included

5 📭 3 🔓 2 😭

**View**: https://www.savillsresidential.com.au/lease/nsw/n orth-shore-upper/pymble/residential/house/63239 73

Julie Zhu 0429 629 259

Mara Iskenderian 02 9416 9393

INTERNAL AREA APPROX.
GROUND FLOOR 165 sqm
FIRST FLOOR 150 sqm
GARAGE 33 sqm
WORKSHOP 25 sqm
TOTAL 373 sqm