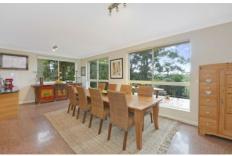

- Spacious, timber kitchen with European appliances and gas cooking
- Separate formal lounge room, family room & casual meals
- Five bedrooms with built-in robes, plus home office/6th bedroom
- Large family room flows to large entertainers deck, overlooking manicured gardens
- Sparkling infinity pool
- Energy efficient with solar panels
- Pool service included (tenant pays cost of chemicals)
- Gardening service included