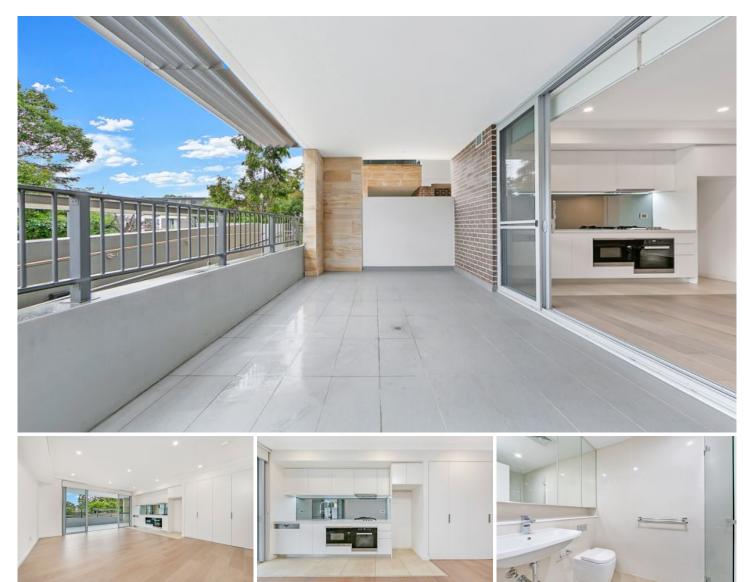

? Spacious studio with built in wardrobes

? Timber floors throughout the living areas and bedrooms

? Gourmet kitchen includes Caesarstone benches, mirrored splashbacks,

quality European appliances.

? Abundant glass frontage brings in all the light and fresh air

one could wish for, while the seamless living areas merge with the

spacious balcony

? Ducted Air conditioning throughout

View : https://www.savillsresidential.com.au/lease/nsw/n orthern-suburbs/epping/residential/apartment/632 7571