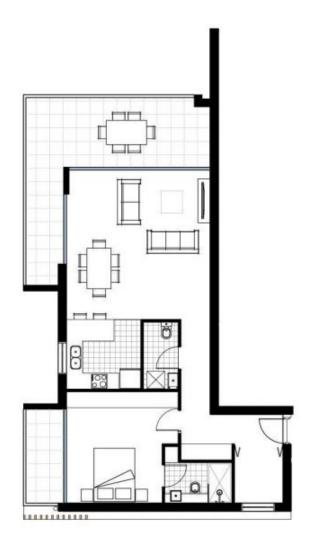

## 1 BEDROOM / STUDY 1 CAR

## Fiora

## UPPER LEVELS

| Unit Numbers            | 5201, 5301, 5401, 5501 |
|-------------------------|------------------------|
| Mirrored                | 5210, 5310, 5410, 5510 |
| Internal m <sup>2</sup> | 83m²                   |
| External m <sup>a</sup> | 28m²                   |
| Total m <sup>2</sup>    | 111m <sup>2</sup>      |