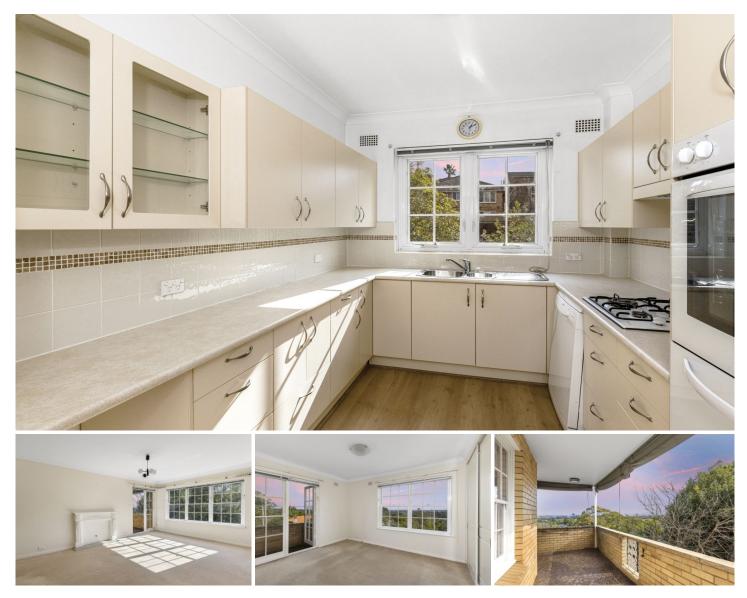

## 10/192 Pacific Highway Lindfield NSW

Privately positioned at the rear of a small boutique security block, this quiet sunlit 3 bedroom apartment offers generous interiors in an enviable location.

- Spacious lounge/dining opening to balcony with elevated panoramic views

- Kitchen offers ample storage, gas cooking, dishwasher and new floating floors

- Two oversized bedrooms, main with built in wardrobes, ensuite and separate balcony
- Study or third bedroom perfect for working from home
- Main bathroom features separate bath and shower
- Internal laundry with added storage space
- Freshly painted, r/c airconditioner
- Ample on street parking
- Walk to Roseville station, shops, cafes, schools & parks
- 5 minute drive to Chatswood CBD