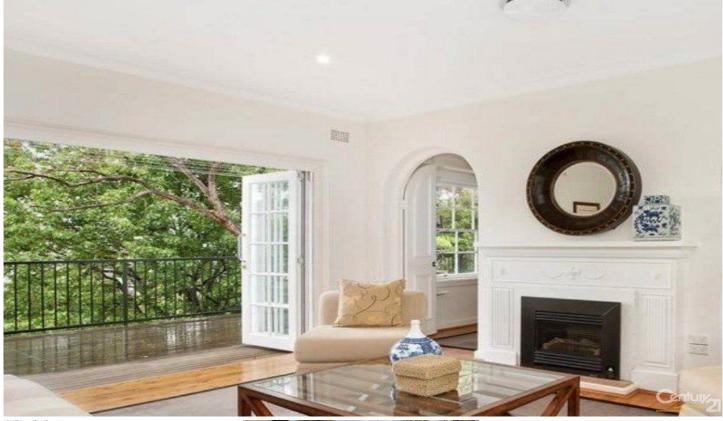

3 bedrooms (main with built-ins)

2 near new bathrooms, incl.master en-suite

Formal lounge room with gas fireplace + Rumpus/Family room

Formal dining, an 'eat-in' gas kitchen with granite bench tops

Sunny rear deck for those family BBQ get togethers Home office or study

Ducted reverse cycle air conditioning + gas bayonets Internal laundry plus bonus W.C.

Under house storage.

Killara High School Zone

3 📭 2 🔓 1 🖨

**View**: https://www.savillsresidential.com.au/lease/nsw/n orth-shore-upper/east-lindfield/residential/house/6 488911