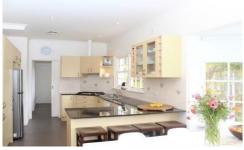

3 bedrooms (main with built-ins)

2 near new bathrooms, incl.master en-suite

Formal lounge room with gas fireplace + Rumpus/Family room

Formal dining, an 'eat-in' gas kitchen with granite bench tops

Sunny rear deck for those family BBQ get togethers Home office or study