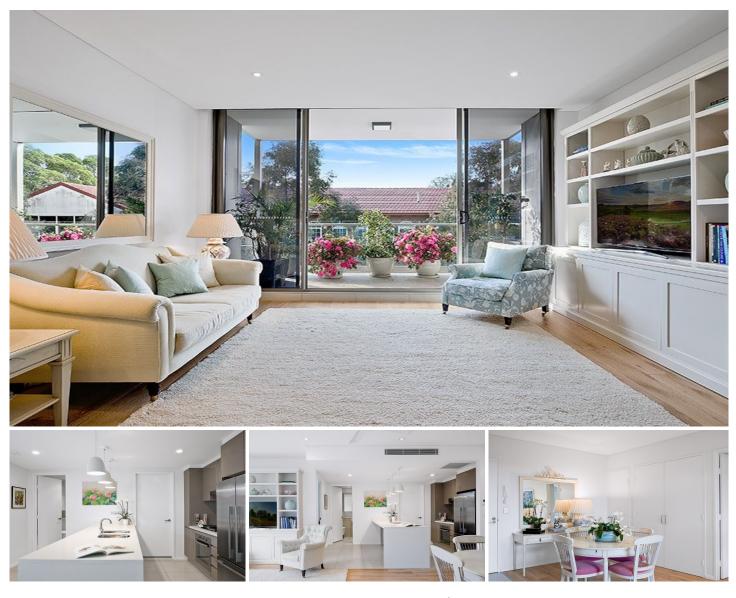

## 235/132 Killeaton Street St Ives NSW

North facing aspect apartment with a leafy outlook. You, will also have access to exceptional facilities such as pool, gymnasium and sauna.

Features Include:

? Spacious open plan for living and dining areas

? Modern kitchen with gas top cooking, S/S appliances and breakfast bar

? Two generous sized bedrooms with built in wardrobe; master with ensuite

? Automatic blinds throughout the apartment and recently updated

## floorboards

 $? \mbox{ Secure complex with secure car parking and storage cage }$ 

? Internal laundry

View : https://www.savillsresidential.com.au/lease/nsw/n orth-shore-upper/st-ives/residential/apartment/64 88921