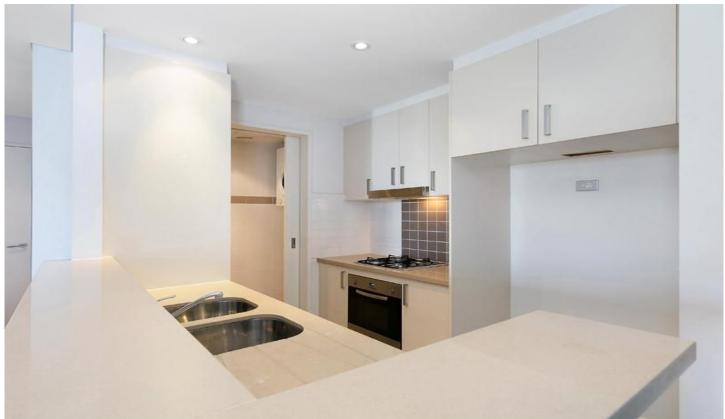

## Features Include:

- Open plan kitchen with stainless steel appliances, gas stove & dishwasher
- Combined lounge/dining flowing to balcony with pleasant outlook to central gardens
- Two bedrooms both with built-ins
- Flyscreens to balcony and main bedroom doors
- Study nook with built-in computer desk
- Two modern bathrooms (including ensuite)
- Security car space & security intercom
- Separate internal laundry
- Split system R/C air conditioners