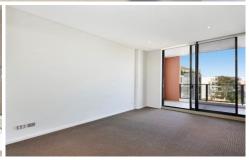

## Features Include:

- Open plan kitchen with stainless steel appliances, gas stove & dishwasher
- Combined lounge/dining flowing to balcony with pleasant outlook to central gardens
- Two bedrooms both with built-ins
- Flyscreens to balcony and main bedroom doors
- Study nook with built-in computer desk
- Two modern bathrooms (including ensuite)
- Security car space & security intercom
- Separate internal laundry
- Split system R/C air conditioners