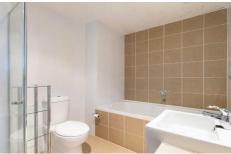

## Features Include:

- Open plan kitchen with stainless steel appliances, gas stove & dishwasher
- Combined lounge/dining flowing to balcony with pleasant outlook to central gardens
- Two bedrooms both with built-ins
- Flyscreens to balcony and main bedroom doors
- Study nook with built-in computer desk
- Two modern bathrooms (including ensuite)
- Security car space & security intercom
- Separate internal laundry
- Split system R/C air conditioners