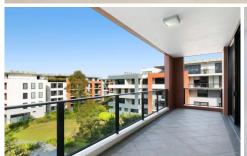

## Features Include:

- Open plan kitchen with stainless steel appliances, gas stove & dishwasher
- Combined lounge/dining flowing to balcony with pleasant outlook to central gardens
- Two bedrooms both with built-ins
- Flyscreens to balcony and main bedroom doors
- Study nook with built-in computer desk
- Two modern bathrooms (including ensuite)
- Security car space & security intercom
- Separate internal laundry
- Split system R/C air conditioners