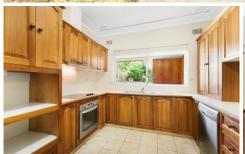

## Features Include:

- ? Three bedrooms all with built in wardrobes ? Spacious living with timber floorboards opening onto large sunny deck for alfresco dining
- ? Study or fourth bedroom available
- ? Two bathrooms; one with bath tub
- ? Level back yard; fenced in
- ? Single garage space and large garden