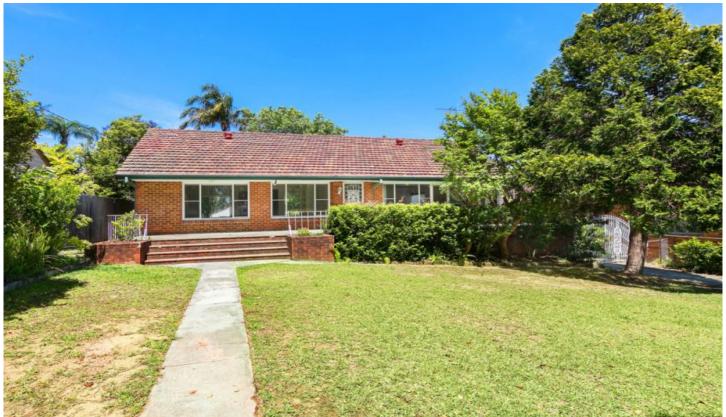

## 8 Warrowa Avenue West Pymble NSW

Well proportioned family home on level block close to shops, school and transport.

## Features Include:

- ? Three bedrooms all with built in wardrobes ? Spacious living with timber floorboards opening onto large sunny deck for alfresco dining
- ? Study or fourth bedroom available
- ? Two bathrooms; one with bath tub
- ? Level back yard; fenced in
- ? Single garage space and large garden