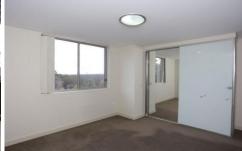

## Features Include:

- -Bright and spacious north facing balcony
- -Two bedrooms with built-in wardrobes and the Master with En Suite
- -Gourmet kitchen with gas cooking and Bosch appliances, including
- dishwasher
- Reverse Cycle Air Conditioning throughout
- -Video security Intercom
- -Parking and storage cage