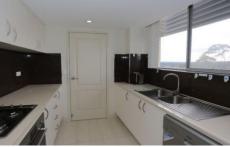

## Features Include:

- -Bright and spacious north facing balcony
- -Two bedrooms with built-in wardrobes and the Master with En Suite
- -Gourmet kitchen with gas cooking and Bosch appliances, including
- dishwasher
- Reverse Cycle Air Conditioning throughout
- -Video security Intercom
- -Parking and storage cage