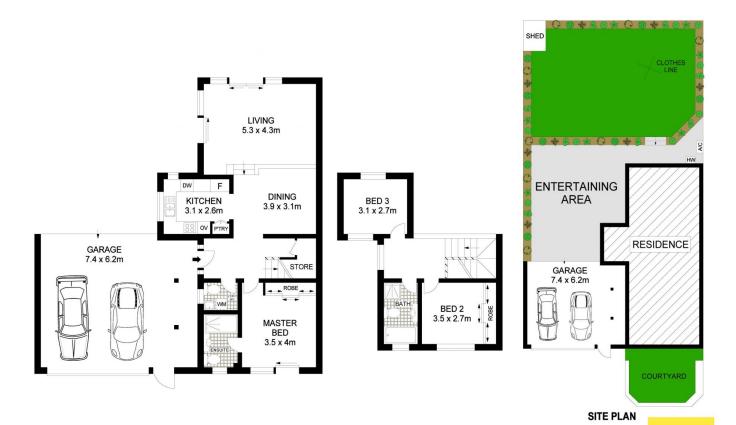

## 40A EASTERN ARTERIAL ROAD, KILLARA

Scale in metres, indicative only. Dimensions are approximate. All information contained herein is gathered from sources we believe to be reliable. However we cannot guarantee its accuracy and interested persons should rely on their own enquiries. www.visionphoto.com.au