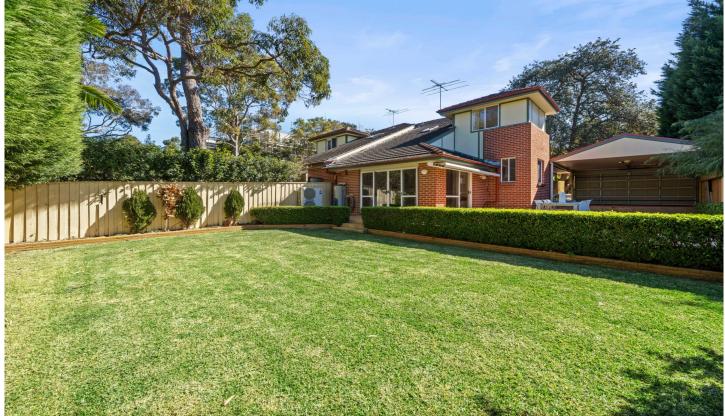

## 40a Eastern Arterial Road Killara NSW

Modern Duplex Offers Easy Living In Killara's East-Side

Tucked away down a long driveway, this impressive semi-detached property is an absolute find, ideal for a young family or downsizers looking for a private and peaceful lifestyle a stroll to transport and school. Free-flowing, split level living areas with a soaring raked ceiling give the residence an immediate feeling of light and space, whilst the sunny north/east-facing terrace and manicured garden are perfect for relaxed entertaining.

- ? Large living room spills on two sides to private al fresco entertaining setting
- ? Expansive terrace with electric awning flows to child-friendly level lawn
- ? Dining room adjoins sunny gas kitchen appointed with European appliances