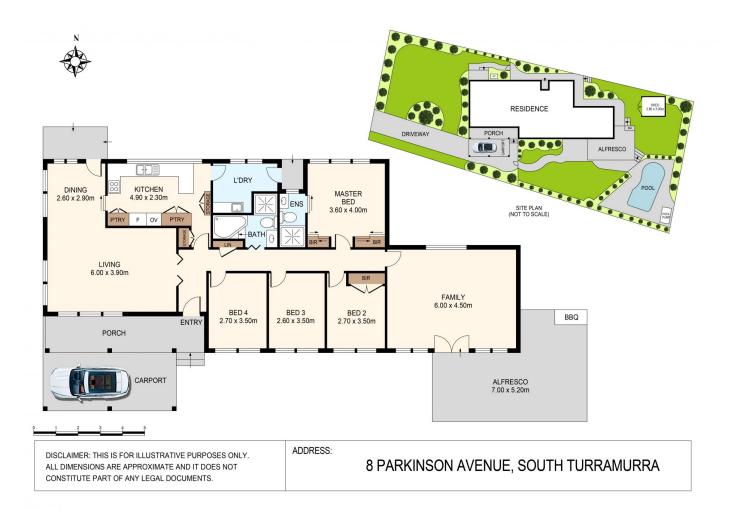

## 8 Parkinson Avenue South Turramurra NSW

Brimming with light, style and appeal, this delightful home rests high-side from the road on a generous 974sqm block, embracing a North aspect and the ease of single level living. Deceptive from the street, it delivers a generous floor plan with dual living zones and three separate entertainer's terraces. This is a sensational move-in-ready buying opportunity with its modern well appointed kitchen, fresh interiors with timber floors and pool in the backyard that's ready for summertime fun. The location is outstanding, set in a quiet street an easy stroll to the bus, Turramurra Public School and the local shops and cafes, walking distance to Turramurra High and close to the rail, village, Knox Grammar and Abbotsleigh.

## 4 🛤 2 🚰 1 🚘

View

Land Size : 974 sqm

: https://www.savillsresidential.com.au/sale/n sw/north-shore-upper/south-turramurra/resi dential/house/6670891

Lucy Liu 0450 413 488