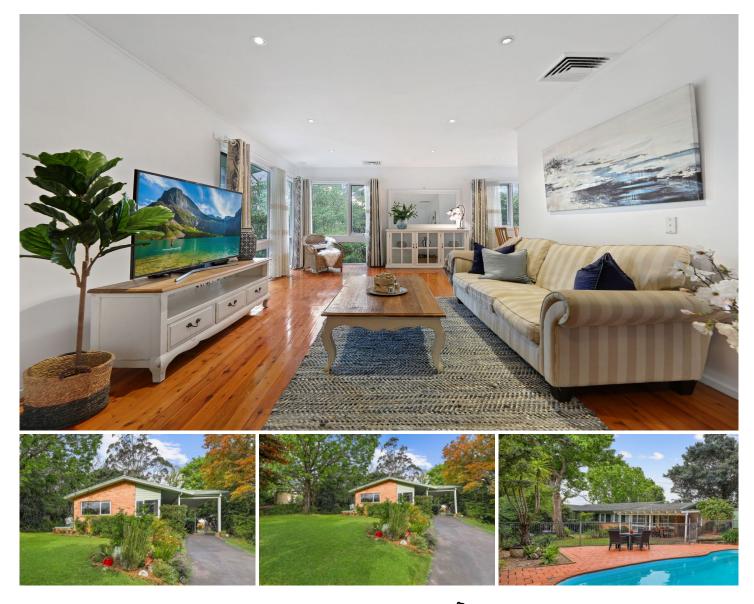

## 8 Parkinson Avenue South Turramurra NSW

Brimming with light, style and appeal, this delightful home rests high-side from the road on a generous 974sqm block, embracing a North aspect and the ease of single level living. Deceptive from the street, it delivers a generous floor plan with dual living zones and three separate entertainer's terraces. This is a sensational move-in-ready buying opportunity with its modern well appointed kitchen, fresh interiors with timber floors and pool in the backyard that's ready for summertime fun. The location is outstanding, set in a quiet street an easy stroll to the bus, Turramurra Public School and the local shops and cafes, walking distance to Turramurra High and close to the rail, village, Knox Grammar and Abbotsleigh.

- ? Welcoming with its delightful cottage gardens, high-side ? Timber floors, wraparound windows welcome the light
- ? Spacious living and dining, terraces on two sides, ducted