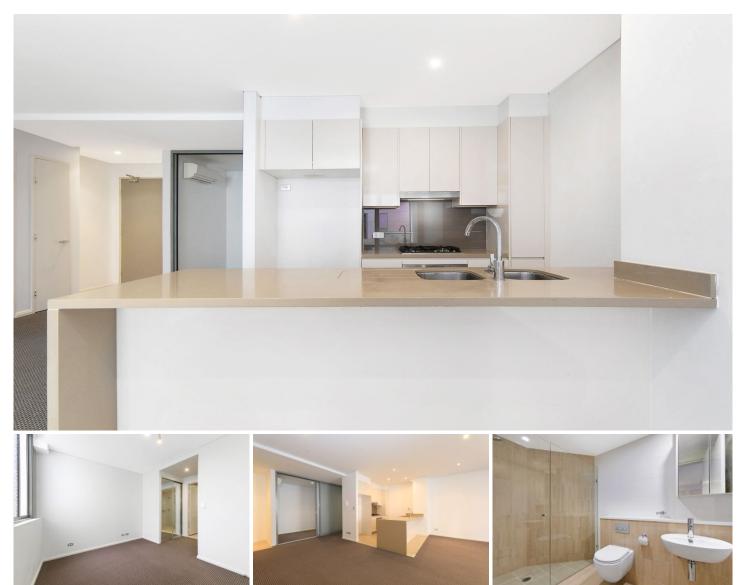

## 509/220 Mona Vale Road St Ives NSW

Two Bedrooms plus Study -- 'Verde' complex Conveniently located to St lves Village and city express transport.

\* Two good sized bedrooms, all with built-in wardrobes

\* Located at rear and quiet side of building , North East facing

\* Two bathrooms, master with ensuite

\* Spacious open-plan lounge/dining to spacious balcony with Garden outlook

- \* Modern kitchen with Caesar Stone bench tops
- \* Air conditioning available to all rooms
- \* Gym, sauna facilities and visitor parking

\* Minutes from public transport, local schools and a great selection of nearby shops, restaurants and cafes

View : https://www.savillsresidential.com.au/lease/nsw/n orth-shore-upper/st-ives/residential/apartment/66 81194