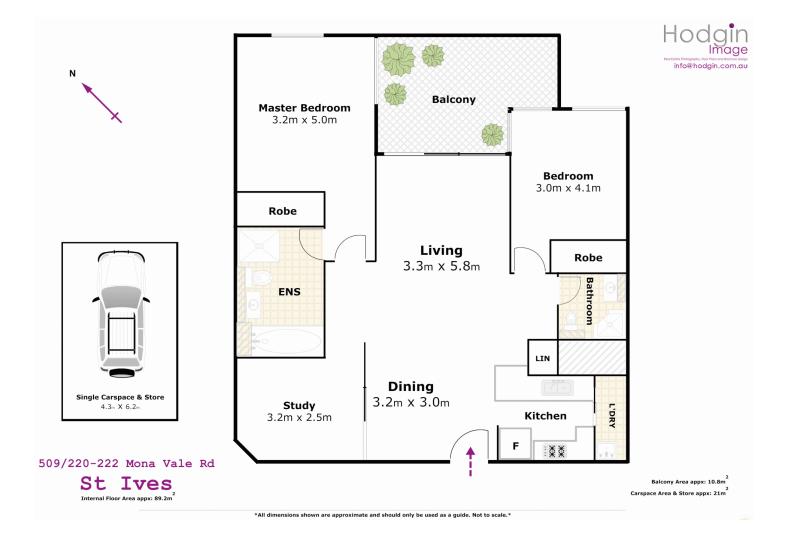

## 509/220 Mona Vale Road St Ives NSW

Two Bedrooms plus Study -- 'Verde' complex Conveniently located to St lves Village and city express transport.

\* Two good sized bedrooms, all with built-in wardrobes

\* Located at rear and quiet side of building , North East facing

\* Two bathrooms, master with ensuite

\* Spacious open-plan lounge/dining to spacious balcony with Garden outlook

- \* Modern kitchen with Caesar Stone bench tops
- \* Air conditioning available to all rooms
- \* Gym, sauna facilities and visitor parking

\* Minutes from public transport, local schools and a great selection of nearby shops, restaurants and cafes

View : https://www.savillsresidential.com.au/lease/nsw/n orth-shore-upper/st-ives/residential/apartment/66 81194