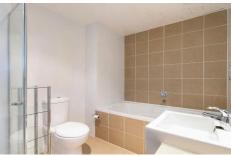

## Features Include:

- Open plan kitchen with stainless steel appliances, gas stove & dishwasher
- Combined lounge/dining flowing to balcony with pleasant outlook to central gardens
- Two bedrooms both with built-ins
- Flyscreens to balcony and main bedroom doors
- Study nook with built-in computer desk
- Two modern bathrooms (including ensuite)
- Security car space & security intercom
- Separate internal laundry
- Split system R/C air conditioners