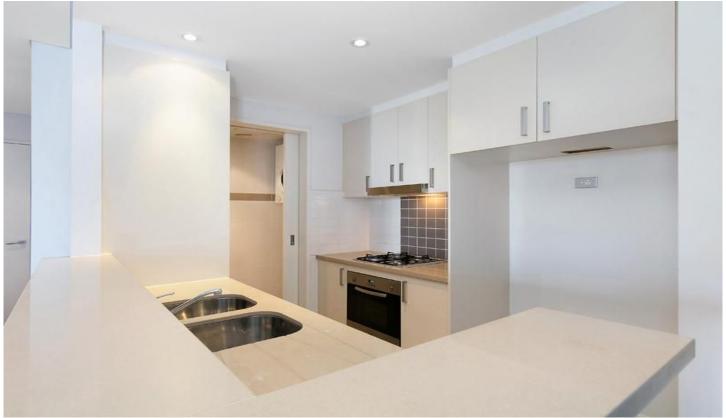

## Features Include:

- Open plan kitchen with stainless steel appliances, gas stove & dishwasher
- Combined lounge/dining flowing to balcony with pleasant outlook to central gardens
- Two bedrooms both with built-ins
- Flyscreens to balcony and main bedroom doors
- Study nook with built-in computer desk
- Two modern bathrooms (including ensuite)
- Security car space & security intercom
- Separate internal laundry
- Split system R/C air conditioners