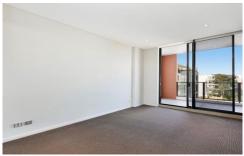

## Features Include:

- Open plan kitchen with stainless steel appliances, gas stove & dishwasher
- Combined lounge/dining flowing to balcony with pleasant outlook to central gardens
- Two bedrooms both with built-ins
- Flyscreens to balcony and main bedroom doors
- Study nook with built-in computer desk
- Two modern bathrooms (including ensuite)
- Security car space & security intercom
- Separate internal laundry
- Split system R/C air conditioners