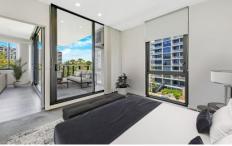

## Property Features:

- Designed by award winning SMART DESIGN STUDIO for lasting appeal
- Combined lounge & dining with tiled floors & split-system air conditioning
- Lounge/dining opens to undercover balcony with outlook to Parramatta river