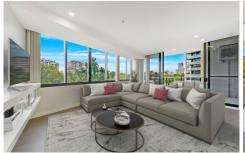

## Property Features:

- Designed by award winning SMART DESIGN STUDIO for lasting appeal
- Combined lounge & dining with tiled floors & split-system air conditioning
- Lounge/dining opens to undercover balcony with outlook to Parramatta river