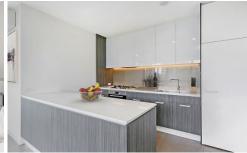

## Property Features:

- Designed by award winning SMART DESIGN STUDIO for lasting appeal
- Combined lounge & dining with tiled floors & split-system air conditioning
- Lounge/dining opens to undercover balcony with outlook to Parramatta river