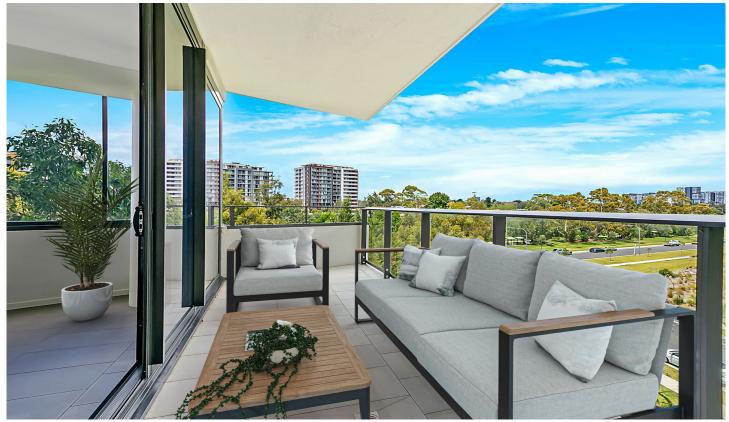

## 306C/3 Broughton Street Parramatta NSW

The contemporary finishes along with the clever use of space make this a real contender as your next home. The complex features a large, landscaped parkland-like central garden including children's playground & BBQ facilities & is an easy stroll to Parramatta CBD which offers a railway station, Rivercat ferry, bus interchange hub, newly proposed Light Rail, Westfield Shopping town, reputable schools, Western Sydney University, trendy restaurants & cafes.

## Property Features:

- Designed by award winning SMART DESIGN STUDIO for lasting appeal
- Combined lounge & dining with tiled floors & split-system air conditioning
- Lounge/dining opens to undercover balcony with outlook to Parramatta river