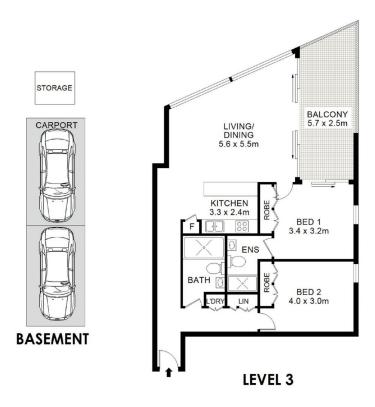

## 306C/3 Broughton Street Parramatta

DISCI AIMEI

DIMENSIONS ARE APPROXIMATE AND SHOULD ONLY BE USED AS A GUIDE THEY ARE NOTTO SCALE AND NO LIABILITY WILL BE ACCEPTED