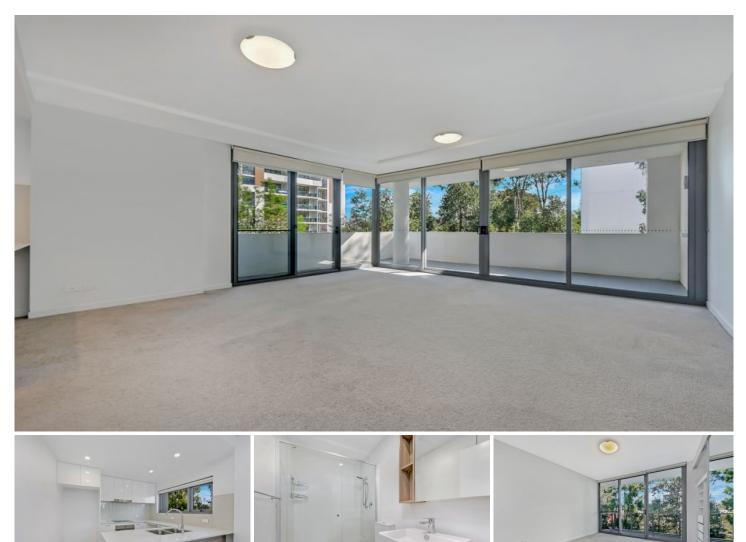

## 107/1 Lucinda Avenue Norwest NSW

Located in the popular Oakmont complex, this well positioned one bedroom plus study property offers size mixed with modern fixtures and fittings throughout.

- Secure basement parking
  Large open plan kitchen and living
  Split system heating and cooling
- Second toilet, internal laundry
- Large balcony with ample space to entertain

## 1 BEDROOM / STUDY 1 CAR